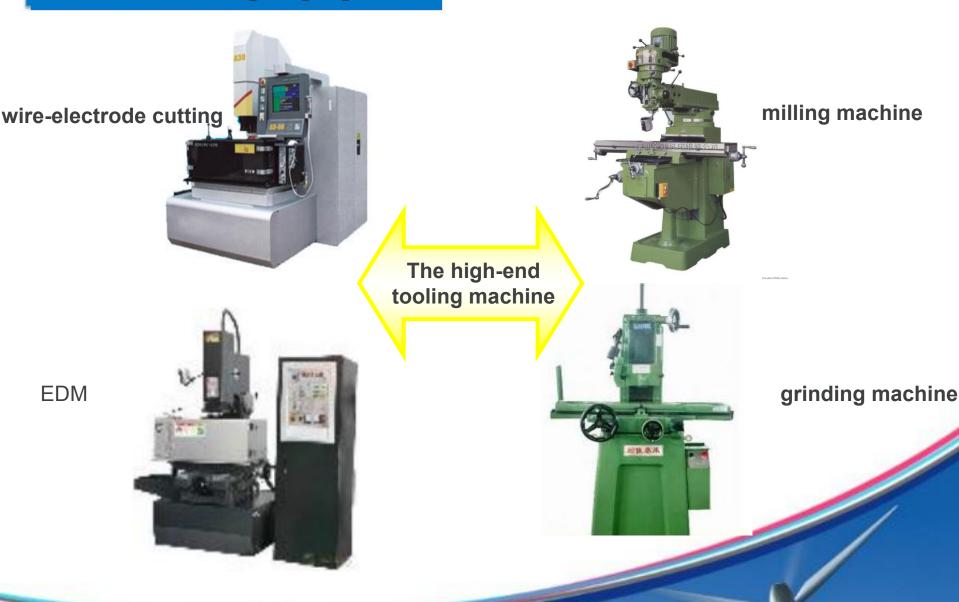

#### Manufacturing equipment

#### **Manufacturing equipment**

Four axis of automatic welding machine

High-frequency soldering machine

Wire cutting machine