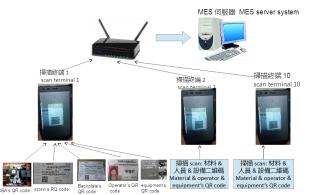

#### **Quality systems - MES system**

CACT starts to run back in MES tracking system, effectively linking components, machines, staff and testing results to products through scanning and uploading to the server, to track one to one effectively. Meanwhile MES can export online statements, automatical feedback for the real data of production and quality to the board and server, which can gradually realize the

Tracking of staff, machine, material

paperless operation.

#### Establishment of manufacture order