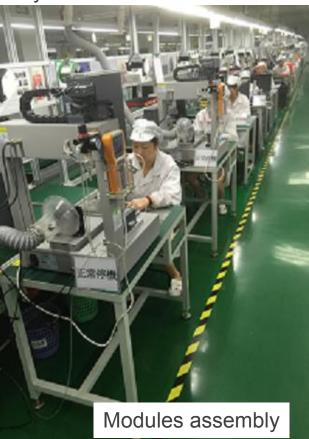

#### Manufacturing equipment

#### **Manufacturing equipment**

Four axis of automatic welding machine

High-frequency soldering machine

Wire cutting machine

#### Manufacturing equipment

laser engraving machine

automaton

Nikon projector