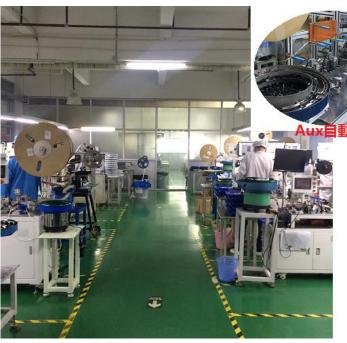

#### Manufacturing equipment

#### **Manufacturing equipment**

Four axis of automatic welding machine

High-frequency soldering machine

Wire cutting machine

#### Manufacturing equipment

laser engraving machine

automaton

Nikon projector