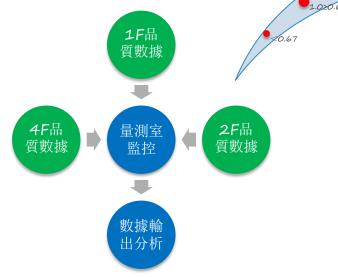

#### **Quality system - SPC system**

CACT imports real-time SPC system formally, which seamlessly links to measuring room's automatic measurement system, real-time SPC analysis for each session's quality and process data automatically, warning at the beginning of the trend changes (to send mail to inform relevant personnel step by step automatically), can found potential quality or process problems in time, thus prevent in advance and improve continuously on the issue of quality and