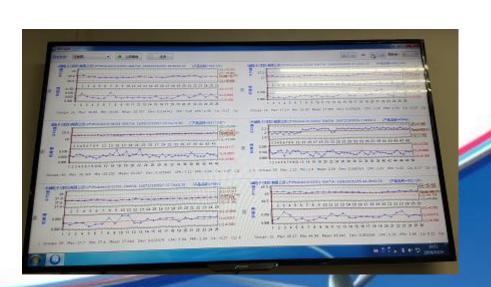

#### **Quality system - SPC system**

CACT imports real-time SPC system formally, which seamlessly links to measuring room's automatic measurement system, real-time SPC analysis for each session's quality and process data automatically, warning at the beginning of the trend changes (to send mail to inform relevant personnel step by step automatically), can found potential quality or process problems in time, thus prevent in advance and improve continuously on the issue of quality and

Capability Index of CPK

□ Result≥1.33 PASS

technology.

Result < 1.33 Early warning and continuous attention</li>

Result < 1.0 Stop the production and improve