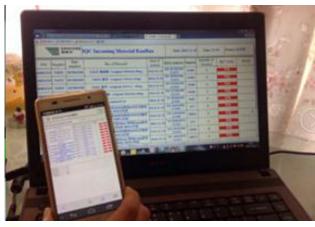

#### **Quality systems - MES system**

CACT starts to run back in MES tracking system, effectively linking components, machines, staff and testing results to products through scanning and uploading to the server, to track one to one effectively. Meanwhile MES can export online statements, automatical feedback for the real data of production and quality to the board and server, which can gradually realize the

#### Tracking of products

| 龙晶名籍   | 成                                  | 成                                                 | 成品序列號                                                                | 原料批號                                                                                                                               | 原料緬號                                                                                                                                                           | 原料名籍                                                                                                                                                                                                           | 顶                                                                                                                                                                                                                                                                                                                                                                                    | 原                                                                                                                                                                                                                                                                                                                                                                                                   | 原料序列號                                                                                                                                                                                                                                                                                                                                                                                                                                            | 工序名籍                                                                                                                                                                                                                                                                                                                                                                                                                                                           | 生產線                                                                                                                                                                                                                                                                                                                                                                                                                                                                                                         | 員工                                                                                                                                                                                                                                                                                                                                                                                                                                                                                                                                                                 | 機                                                                                                                                                                                                                                                                                                                                                                                                                                                                                                                                                                                                                              |
|--------|------------------------------------|---------------------------------------------------|----------------------------------------------------------------------|------------------------------------------------------------------------------------------------------------------------------------|----------------------------------------------------------------------------------------------------------------------------------------------------------------|----------------------------------------------------------------------------------------------------------------------------------------------------------------------------------------------------------------|--------------------------------------------------------------------------------------------------------------------------------------------------------------------------------------------------------------------------------------------------------------------------------------------------------------------------------------------------------------------------------------|-----------------------------------------------------------------------------------------------------------------------------------------------------------------------------------------------------------------------------------------------------------------------------------------------------------------------------------------------------------------------------------------------------|--------------------------------------------------------------------------------------------------------------------------------------------------------------------------------------------------------------------------------------------------------------------------------------------------------------------------------------------------------------------------------------------------------------------------------------------------|----------------------------------------------------------------------------------------------------------------------------------------------------------------------------------------------------------------------------------------------------------------------------------------------------------------------------------------------------------------------------------------------------------------------------------------------------------------|-------------------------------------------------------------------------------------------------------------------------------------------------------------------------------------------------------------------------------------------------------------------------------------------------------------------------------------------------------------------------------------------------------------------------------------------------------------------------------------------------------------|--------------------------------------------------------------------------------------------------------------------------------------------------------------------------------------------------------------------------------------------------------------------------------------------------------------------------------------------------------------------------------------------------------------------------------------------------------------------------------------------------------------------------------------------------------------------|--------------------------------------------------------------------------------------------------------------------------------------------------------------------------------------------------------------------------------------------------------------------------------------------------------------------------------------------------------------------------------------------------------------------------------------------------------------------------------------------------------------------------------------------------------------------------------------------------------------------------------|
| CAR Mi | PC                                 | X0                                                | 8887701                                                              | 201410140                                                                                                                          | 25-11451                                                                                                                                                       | for 301-04                                                                                                                                                                                                     | PC                                                                                                                                                                                                                                                                                                                                                                                   | AA                                                                                                                                                                                                                                                                                                                                                                                                  |                                                                                                                                                                                                                                                                                                                                                                                                                                                  | 排针                                                                                                                                                                                                                                                                                                                                                                                                                                                             | L004                                                                                                                                                                                                                                                                                                                                                                                                                                                                                                        | 7y543                                                                                                                                                                                                                                                                                                                                                                                                                                                                                                                                                              | hjhy7                                                                                                                                                                                                                                                                                                                                                                                                                                                                                                                                                                                                                          |
| CAR Mi | PC                                 | X0                                                | 8887701                                                              | 201410140                                                                                                                          | 301-04111                                                                                                                                                      | 180度18.5                                                                                                                                                                                                       | PC                                                                                                                                                                                                                                                                                                                                                                                   | AB                                                                                                                                                                                                                                                                                                                                                                                                  |                                                                                                                                                                                                                                                                                                                                                                                                                                                  | 焊接                                                                                                                                                                                                                                                                                                                                                                                                                                                             | L004                                                                                                                                                                                                                                                                                                                                                                                                                                                                                                        | 7y543                                                                                                                                                                                                                                                                                                                                                                                                                                                                                                                                                              | hjhy7                                                                                                                                                                                                                                                                                                                                                                                                                                                                                                                                                                                                                          |
| CAR Mi | PC                                 | X0                                                | 8887701                                                              | 201412170                                                                                                                          | 301-04021                                                                                                                                                      | BLACK P                                                                                                                                                                                                        | PC                                                                                                                                                                                                                                                                                                                                                                                   | AB                                                                                                                                                                                                                                                                                                                                                                                                  | 8887701                                                                                                                                                                                                                                                                                                                                                                                                                                          | 焊接                                                                                                                                                                                                                                                                                                                                                                                                                                                             | L004                                                                                                                                                                                                                                                                                                                                                                                                                                                                                                        | 7y543                                                                                                                                                                                                                                                                                                                                                                                                                                                                                                                                                              | hjhy7                                                                                                                                                                                                                                                                                                                                                                                                                                                                                                                                                                                                                          |
| CAR Mi | PC                                 | X0                                                | 8887711                                                              | 201410140                                                                                                                          | 25-11451                                                                                                                                                       | for 301-04                                                                                                                                                                                                     | PC                                                                                                                                                                                                                                                                                                                                                                                   | AA                                                                                                                                                                                                                                                                                                                                                                                                  |                                                                                                                                                                                                                                                                                                                                                                                                                                                  | 排针                                                                                                                                                                                                                                                                                                                                                                                                                                                             | L004                                                                                                                                                                                                                                                                                                                                                                                                                                                                                                        | 7y543                                                                                                                                                                                                                                                                                                                                                                                                                                                                                                                                                              | hjhy7                                                                                                                                                                                                                                                                                                                                                                                                                                                                                                                                                                                                                          |
| CAR Mi | PC                                 | X0                                                | 8887711                                                              | 201410140                                                                                                                          | 301-04111                                                                                                                                                      | 180度18.5                                                                                                                                                                                                       | PC                                                                                                                                                                                                                                                                                                                                                                                   | AB                                                                                                                                                                                                                                                                                                                                                                                                  |                                                                                                                                                                                                                                                                                                                                                                                                                                                  | 焊接                                                                                                                                                                                                                                                                                                                                                                                                                                                             | L004                                                                                                                                                                                                                                                                                                                                                                                                                                                                                                        | 7y543                                                                                                                                                                                                                                                                                                                                                                                                                                                                                                                                                              | hjhy7                                                                                                                                                                                                                                                                                                                                                                                                                                                                                                                                                                                                                          |
| CAR Mi | PC                                 | X0                                                | 8887711                                                              | 201412170                                                                                                                          | 301-04021                                                                                                                                                      | BLACK P                                                                                                                                                                                                        | PC                                                                                                                                                                                                                                                                                                                                                                                   | AB                                                                                                                                                                                                                                                                                                                                                                                                  | 8887711                                                                                                                                                                                                                                                                                                                                                                                                                                          | 焊接                                                                                                                                                                                                                                                                                                                                                                                                                                                             | L004                                                                                                                                                                                                                                                                                                                                                                                                                                                                                                        | 7y543                                                                                                                                                                                                                                                                                                                                                                                                                                                                                                                                                              | hjhy7                                                                                                                                                                                                                                                                                                                                                                                                                                                                                                                                                                                                                          |
|        | CAR Mi CAR Mi CAR Mi CAR Mi CAR Mi | CAR Mi PC | CAR Mi PC X0  CAR Mi PC X0  CAR Mi PC X0  CAR Mi PC X0  CAR Mi PC X0 | CAR Mi PC X0 8887701  CAR Mi PC X0 8887711  CAR Mi PC X0 8887711 | CAR Mi PC X0 8887701 201410140  CAR Mi PC X0 8887701 201410140  CAR Mi PC X0 8887701 201412170  CAR Mi PC X0 8887711 201410140  CAR Mi PC X0 8887711 201410140 | CAR Mi PC X0 8887701 201410140 25-11451  CAR Mi PC X0 8887701 201410140 301-04111  CAR Mi PC X0 8887701 201412170 301-04021  CAR Mi PC X0 8887711 201410140 25-11451  CAR Mi PC X0 8887711 201410140 301-04111 | CAR Mi PC       X0       8887701       201410140 25-11451 for 301-04         CAR Mi PC       X0       8887701       201410140 301-04111 180度18.5         CAR Mi PC       X0       8887701       201412170 301-04021 BLACK P         CAR Mi PC       X0       8887711       201410140 25-11451 for 301-04         CAR Mi PC       X0       8887711       201410140 301-04111 180度18.5 | CAR Mi PC       X0       8887701       201410140 25-11451 for 301-04 PC         CAR Mi PC       X0       8887701       201410140 301-04111 180度18.5 PC         CAR Mi PC       X0       8887701       201412170 301-04021 BLACK P PC         CAR Mi PC       X0       8887711       201410140 25-11451 for 301-04 PC         CAR Mi PC       X0       8887711       201410140 301-04111 180度18.5 PC | CAR Mi PC       X0       8887701       201410140 25-11451 for 301-04 PC       AA         CAR Mi PC       X0       8887701       201410140 301-04111 180度18.5 PC       AB         CAR Mi PC       X0       8887701       201412170 301-04021 BLACK P PC       AB         CAR Mi PC       X0       8887711       201410140 25-11451 for 301-04 PC       AA         CAR Mi PC       X0       8887711       201410140 301-04111 180度18.5 PC       AB | CAR Mi PC       X0       8887701       201410140 25-11451 for 301-04 PC       AA         CAR Mi PC       X0       8887701       201410140 301-04111 180度18.5 PC       AB         CAR Mi PC       X0       8887701       201412170 301-04021 BLACK P PC       AB       8887701         CAR Mi PC       X0       8887711       201410140 25-11451 for 301-04 PC       AA         CAR Mi PC       X0       8887711       201410140 301-04111 180度18.5 PC       AB | CAR Mi PC       X0       8887701       201410140 25-11451 for 301-04 PC       AA       排针         CAR Mi PC       X0       8887701       201410140 301-04111 180度18.5 PC       AB       焊接         CAR Mi PC       X0       8887701       201412170 301-04021 BLACK P PC       AB       8887701       焊接         CAR Mi PC       X0       8887711       201410140 25-11451 for 301-04 PC       AA       排针         CAR Mi PC       X0       8887711       201410140 301-04111 180度18.5 PC       AB       焊接 | CAR Mi PC       X0       8887701       201410140 25-11451 for 301-04 PC       AA       排针       L004         CAR Mi PC       X0       8887701       201410140 301-04111 180度18.5 PC       AB       焊接       L004         CAR Mi PC       X0       8887701       201412170 301-04021 BLACK P PC       AB       8887701       焊接       L004         CAR Mi PC       X0       8887711       201410140 25-11451 for 301-04 PC       AA       排针       L004         CAR Mi PC       X0       8887711       201410140 301-04111 180度18.5 PC       AB       焊接       L004 | CAR Mi PC       X0       8887701       201410140 25-11451 for 301-04 PC       AA       排针       L004       7y543         CAR Mi PC       X0       8887701       201410140 301-04111 180度18.5 PC       AB       焊接       L004       7y543         CAR Mi PC       X0       8887701       201412170 301-04021 BLACK P PC       AB       8887701       焊接       L004       7y543         CAR Mi PC       X0       8887711       201410140 25-11451 for 301-04 PC       AA       排针       L004       7y543         CAR Mi PC       X0       8887711       201410140 301-04111 180度18.5 PC       AB       焊接       L004       7y543 |