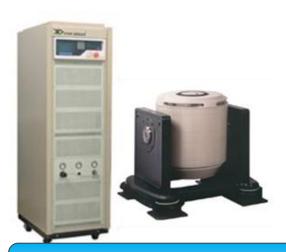

#### Lab equipment

Temperature and Humidly test Chamber

Thermal Shock Chamber

Mechanical vibration test machine

Mechanical shock test machine