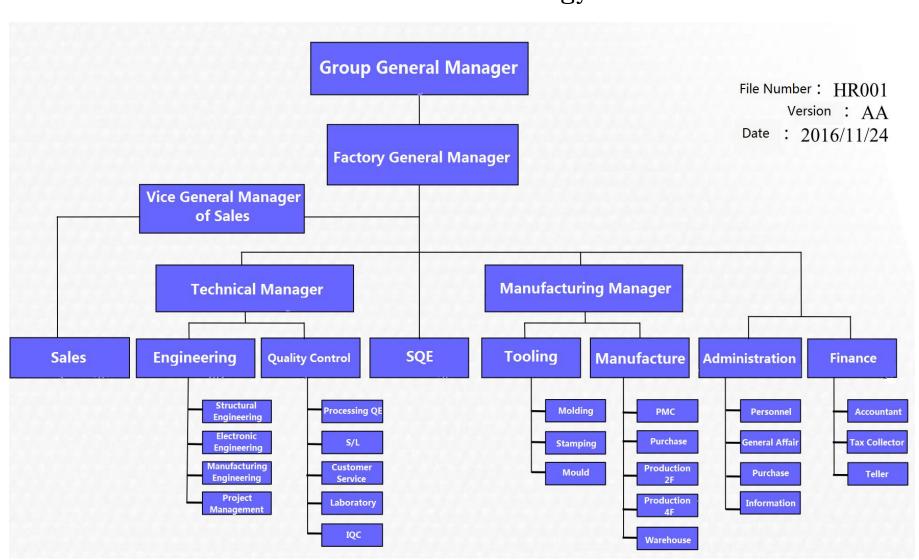

# Advanced Connection Technology Ltd ACTT

#### Organization Chart

#### Advanced Connection Technology Ltd



#### Content

#### **Brief Introduction**

History

**Products** 

Customer

R&D,Quality,Manufacture

**Corporate Culture** 



#### Brief Introduction



- 1. Area: 5994 m<sup>2</sup>
- 2. Employee:570人
  - 3. production line:
    connector 14
    cable 9, medical device:1
  - 4. Monthly capacity:
    - 4.1 connector:5KK/M
    - 4.2 Auto Cable:1KK/M
    - 4.3 PCBA Module: 2KK/M
    - 4.4 Metal mold: 12sets/M
    - 4.5 plastic mold: 10sets/M
  - 5. Major products: USB/Micro USB/
    HDMI/Sim Card/ Battery/Auto Cable/
    PCBA Module etc

#### **History**

2000 **Factory set up** 2002 Tooling Center & Testing Lab established 2003 Factory passed qualification authentication of IS09001:2000 2003 Applying sole proprietorship, To be general taxpayer QS9000 & ISO 14001 Approved 2004 2005 To be