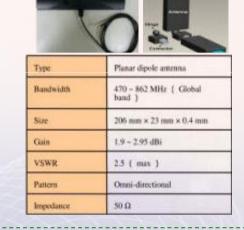

## **Products For Antenna**

#### RFID reader antennas -----

200 x 200 mm<sup>2</sup> 95 x 95 mm<sup>2</sup> 60 x 60 mm<sup>2</sup>

50 x 50 mm<sup>2</sup>