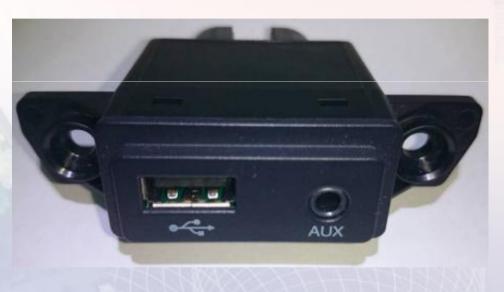

## **ACTT USB Aux**

Cable diagram connection

Cables of Automotive

# USB\_Aux Utilized In Automotive

#### USB Std 'A' to 'mini B'/USCAR-30

Allows other packaging options.