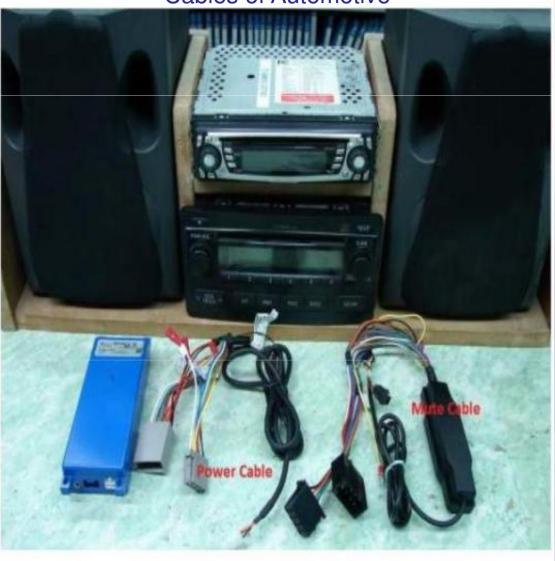

## **ACTT USB Aux**

Cable diagram connection

Cables of Automotive

# USB\_Aux Utilized In Automotive