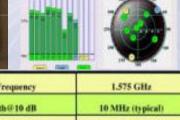

#### **GPS antennas solutions**

| Central Frequency     | 1.575 GHz        |  |  |
|-----------------------|------------------|--|--|
| Bandwidth@10 dB       | 10 MHz (typical) |  |  |
| Gain                  | I dBi Max        |  |  |
| Polarization          | RHCP             |  |  |
| Axis Ratio            | 3dB              |  |  |
| Impedance             | 50Ω              |  |  |
| Operating Temperature | -25-+85 °C       |  |  |

**GPS** Printed antennas

Multi-choice of LNA for active antenna upon request