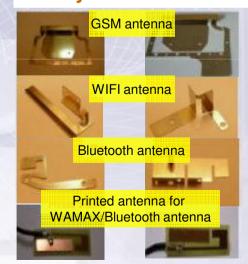

| 2~2 = 0 1W            | 2-3 m 0 1W | > 29 cm     | >2 cm     |
| Weight      | 390 g                                   | 85 g                  | St         | 1           |           |

#### DTV antenna solutions ---



#### **GPS antennas solutions**







| Central Frequency     | 1.575 GHz        |  |  |
|-----------------------|------------------|--|--|
| Bandwidth@10 dB       | 10 MHz (typical) |  |  |
| Gain                  | I dBi Max        |  |  |
| Polarization          | RHCP             |  |  |
| Axis Ratio            | 3dB              |  |  |
| Impedance             | 50Ω              |  |  |
| Operating Temperature | -25-+85 °C       |  |  |

**GPS** Printed antennas



Multi-choice of LNA for active antenna upon request



#### Ready-for-use in ACT





# Delivery's Automotive Products

—.Module
AUX/USB/SD /TYPE C Series

二.Cable.Ass'y

HDMI E Type Cable Ass'y USCAR Cable Ass'y Camera lvds cable



## **ACTT USB Aux**











Cable diagram connection



Cables of Automotive





# USB\_Aux Utilized In Automotive





#### USB Std 'A' to 'mini B'/USCAR-30



Allows other packaging options.





## **ACTT Global Patents**





## **Patents**

Ranked among top 100 Taiwan corporations on patent application.

Ranked among top 100 Taiwan corporations on patent certificate issuance

for three consecutive years.

The 100th Industrial Innovation Achievement Award J

The category of "Technique&Know-How Innovation





<sup>「</sup>2011 Taipei International Invention Show & Technomart」

Won the gold and bronze medals











## **Future Dev