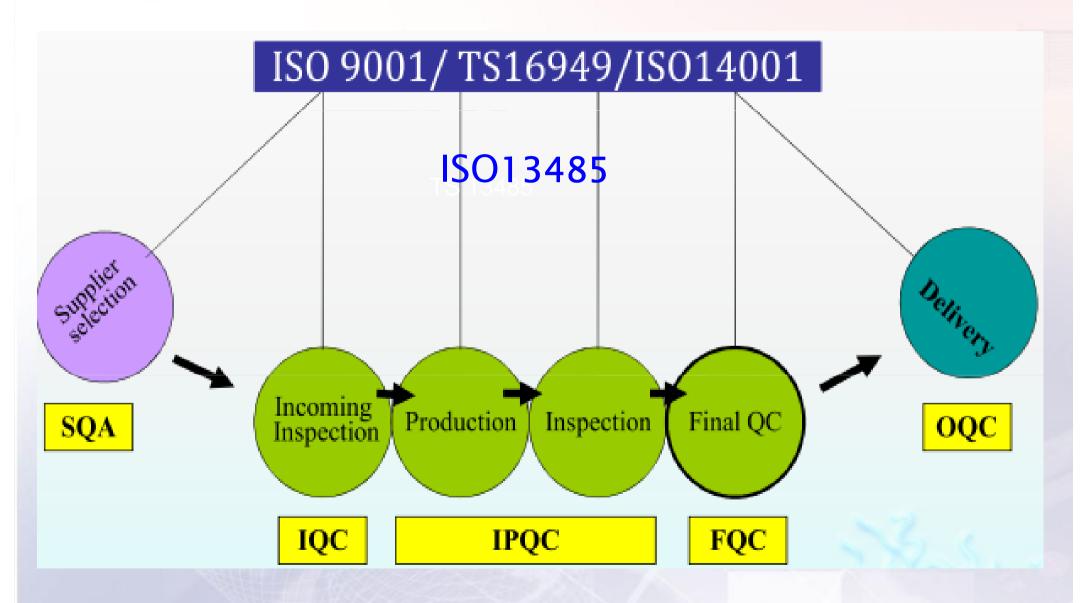

# Quality system

# **Quality Assurance**

# Pb-Free Production & RoHs ISO Certification

ISO 9001: 2008

ISO14001:2004

TS 16949:2009

TS 13485:2017

Same class CNAS(17025) LAB