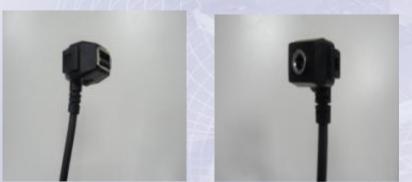

# USB\_Aux Utilized In Automotive

#### USB Std 'A' to 'mini B'/USCAR-30

Allows other packaging options.