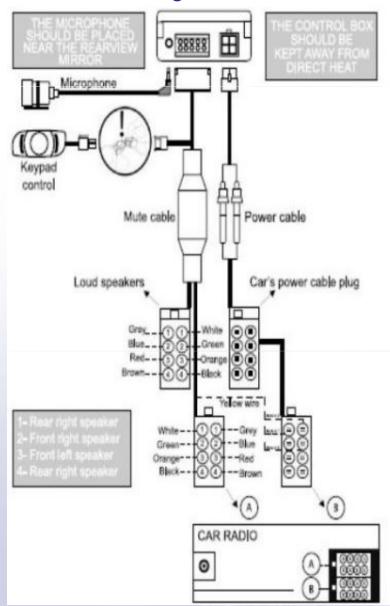

## **ACTT USB Aux**

Cable diagram connection

Cables of Automotive

# USB\_Aux Utilized In Automotive