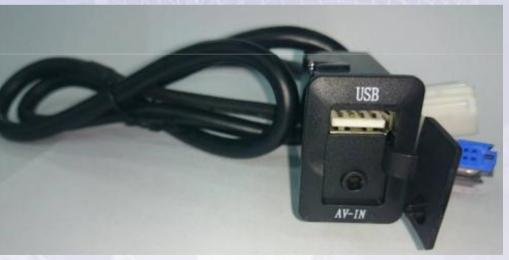

## **ACTT USB Aux**

Cable diagram connection

Cables of Automotive

# USB\_Aux Utilized In Automotive

#### USB Std 'A' to 'mini B'/USCAR-30

Allows other packaging options.