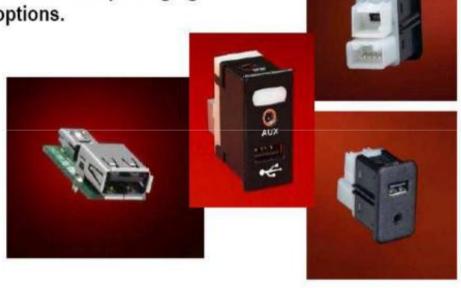

# Delivery's Automotive Products

—.Module
AUX/USB/SD /TYPE C Series

二.Cable.Ass'y

HDMI E Type Cable Ass'y USCAR Cable Ass'y Camera lvds cable