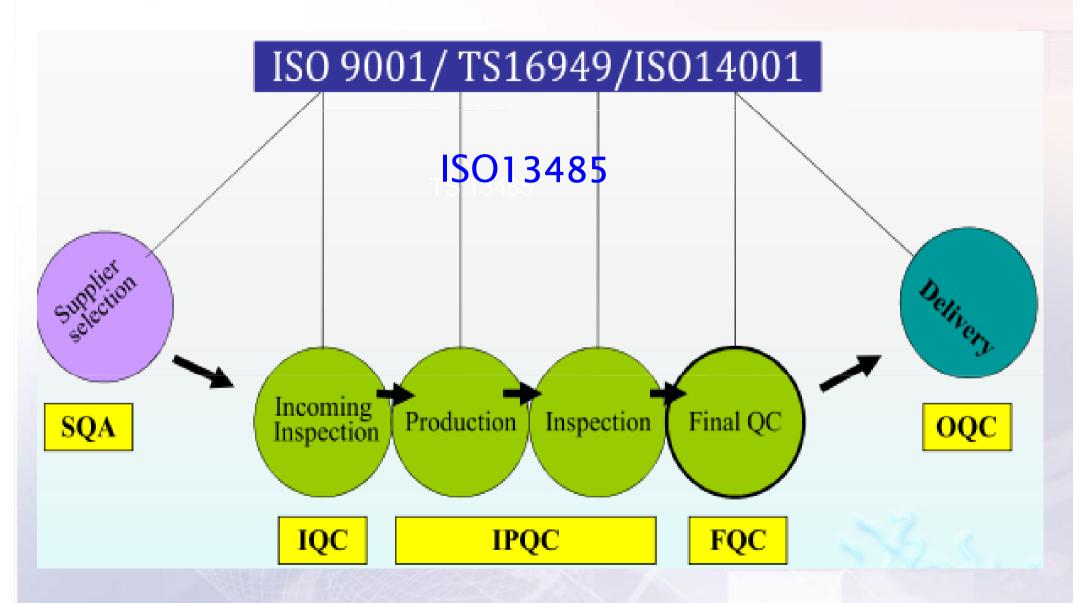

## Quality system

## **Quality Assurance**

# Pb-Free Production & RoHs ISO Certification

ISO 9001: 2008

ISO14001:2004

TS 16949:2009

TS 13485:2003

Same class CNAS(17025) LAB