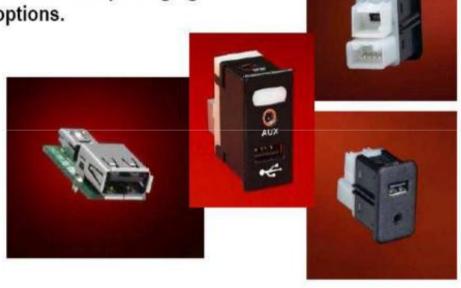

------|------------------|--|--|
| Bandwidth@10 dB       | 10 MHz (typical) |  |  |
| Gain                  | I dBi Max        |  |  |
| Polarization          | RHCP             |  |  |
| Axis Ratio            | 3dB              |  |  |
| Impedance             | 50Ω              |  |  |
| Operating Temperature | -25-+85 °C       |  |  |

**GPS** Printed antennas



Multi-choice of LNA for active antenna upon request



#### Ready-for-use in ACT





# Delivery's Automotive Products

—.Module
AUX/USB/SD /TYPE C Series

二.Cable.Ass'y

HDMI E Type Cable Ass'y USCAR Cable Ass'y Camera lvds cable



## **ACTT USB Aux**











Cable diagram connection



Cables of Automotive





# USB\_Aux Utilized In Automotive





#### USB Std 'A' to 'mini B'/USCAR-30



Allows other packaging options.





## **ACTT Global Patents**





## **Patents**

Ranked among top 100 Taiwan corporations on patent application.

Ranked among top 100 Taiwan corporations on patent certificate issuance

for three consecutive years.

The 100th Industrial Innovation Achievement Award J

The category of "Technique&Know-How Innovation





<sup>「</sup>2011 Taipei International Invention Show & Technomart」

Won the gold and bronze medals











## **Future Develop Plans**

**Products** 

Market

#### **Future Plans**



Connectors



Cables



Modules

Communication

**Automotive** 

Medical

1. Approach markets to satisfy the needs of customers.

- 2. Continue to expand markets and operational scales.
- 3. Reinforce **vertical integration** of resources and establish information collection.
- 4. Operat