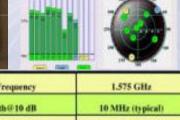

#### **GPS antennas solutions**

| Central Frequency     | 1.575 GHz        |  |  |
|-----------------------|------------------|--|--|
| Bandwidth@10 dB       | 10 MHz (typical) |  |  |
| Gain                  | I dBi Max        |  |  |
| Polarization          | RHCP             |  |  |
| Axis Ratio            | 3dB              |  |  |
| Impedance             | 50Ω              |  |  |
| Operating Temperature | -25-+85 °C       |  |  |