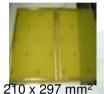

#### RFID reader antennas -----

200 x 200 mm<sup>2</sup> 95 x 95 mm<sup>2</sup> 60 x 60 mm<sup>2</sup>

50 x 50 mm<sup>2</sup>

#### Reference specifications for RFID antennas

| SPEC        | Consider<br>polarization UHF<br>antenna |                       |            | 13.56 MHz   |           |
|-------------|-----------------------------------------|-----------------------|------------|-------------|-----------|
| Sire        | 200°200 mm*                             | 95*95 mm <sup>2</sup> | 60°60 mm*  | 210*297 mm² | 50°50 mm/ |
| RW<br>(MHz) | 800~1050                                | 762-1175              | 910-960    | 3           | 2         |
| Gain        | 6.2 (86                                 | -2 486                | 2 (8)      | -           | -         |
| Range       | 5-12 m 0 1W                             | 2~2 = 0 1W            | 2-3 m 0 1W | > 29 cm     | >2 cm     |
| Weight      | 390 g                                   | 85 g                  | St         | 1           |           |