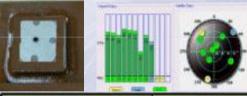

## **Products For Antenna**

#### RFID reader antennas -----

200 x 200 mm<sup>2</sup> 95 x 95 mm<sup>2</sup> 60 x 60 mm<sup>2</sup>

50 x 50 mm<sup>2</sup>

#### Reference specifications for RFID antennas

| SPEC        | Consider<br>polarization UHF<br>antenna |                       |            | 13.56 MHz   |           |
|-------------|-----------------------------------------|-----------------------|------------|-------------|-----------|
| Sire        | 200°200 mm*                             | 95*95 mm <sup>2</sup> | 60°60 mm*  | 210*297 mm² | 50°50 mm/ |
| RW<br>(MHz) | 800~1050                                | 762-1175              | 910-960    | 3           | 2         |
| Gain        | 6.2 (86                                 | -2 486                | 2 (8)      | -           | -         |
| Range       | 5-12 m 0 1W                             | 2~2 = 0 1W            | 2-3 m 0 1W | > 29 cm     | >2 cm     |
| Weight      | 390 g                                   | 85 g                  | St         | 1           |           |