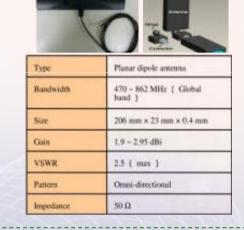

## **Products For Antenna**

#### RFID reader antennas -----

200 x 200 mm<sup>2</sup> 95 x 95 mm<sup>2</sup> 60 x 60 mm<sup>2</sup>

50 x 50 mm<sup>2</sup>

#### Reference specifications for RFID antennas

| SPEC        | Consider<br>polarization UHF<br>antenna |                       |            | 13.56 MHz   |           |
|-------------|-----------------------------------------|-----------------------|------------|-------------|-----------|
| Sire        | 200°200 mm*                             | 95*95 mm <sup>2</sup> | 60°60 mm*  | 210*297 mm² | 50°50 mm/ |
| RW<br>(MHz) | 800~1050                                | 762-1175              | 910-960    | 3           | 2         |
| Gain        | 6.2 (86                                 | -2 486                | 2 (8)      | -           | -         |
| Range       | 5-12 m 0 1W                             | 2~2 = 0 1W            | 2-3 m 0 1W | > 29 cm     | >2 cm     |
| Weight      | 390 g                                   | 85 g                  | St         | 1           |           |