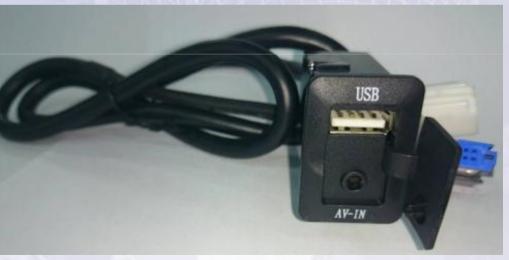

# Delivery's Automotive Products

—.Module
AUX/USB/SD /TYPE C Series

二.Cable.Ass'y

HDMI E Type Cable Ass'y USCAR Cable Ass'y Camera lvds cable

## **ACTT USB Aux**

Cable diagram connection

Cables of Automotive

# USB\_Aux Utilized In Automotive

#### USB Std 'A' to 'mini B'/USCAR-30

Allows other packaging options.