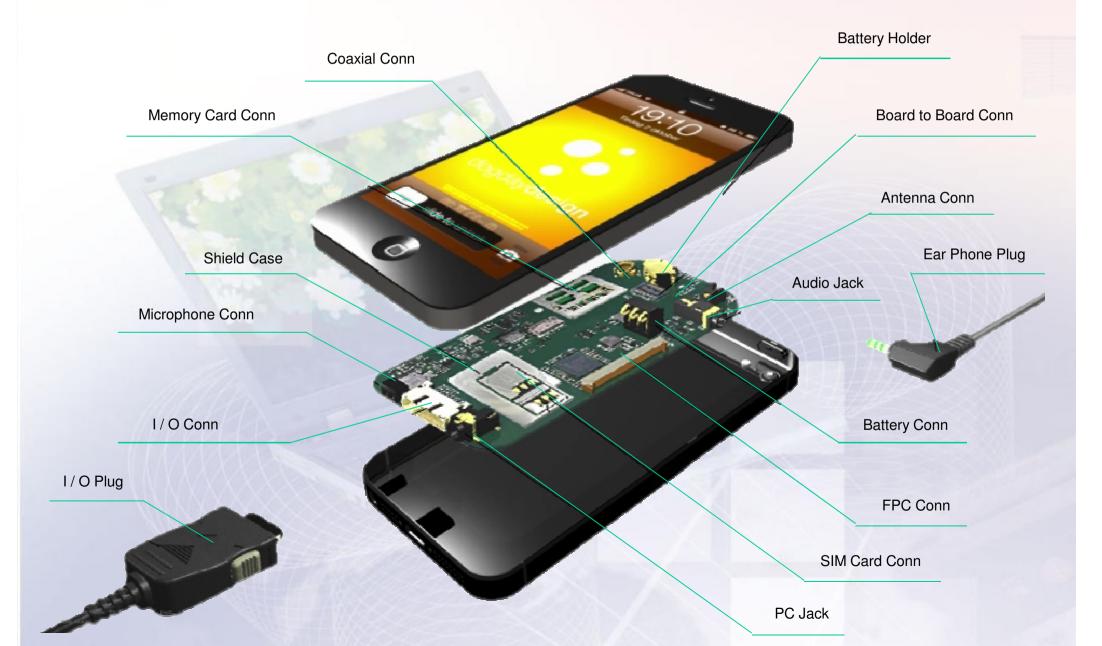

Manufacturing Capability
Customized Products Capability (OEM/ODM)
Design Capability For Automation Equipment







## **Professional Manufacturing**

- High Precision Process Machines
- Long term investment commitments On RD, Packaging Technology & Capacity Scale.
- In-Line Production Capability Monitor & Quality Control
- Implement 6 Sigma For Continuous Improvement
- Automation Assembly & Automatic Testing
- Cost Leadership On Material, Process, & Quality







## **Core Competence**

#### **Tooling Center**



Budgeted Investment On Tooling Center & Material Study To Build Up Vertical Integration Platform To Reduce Tooling Lead Time & TCO

- Capable Tooling Design & Manufacturing On New Product Transition(NPI)
- Co-develop New Technology With Top University & Outside Laboratory









## **Products For Notebook**



# Solution Cluster-Automotive

**Navigation** 













**Telematics modules** 



**Communications** 





## **Medical Solution**



#### Miniaturization

Lightweight, privacy

#### Wireless

barrier anytime
anywhere.

#### **Portable**

easy to diganose anytime anywhere.

#### What we care

#### Humanize

More intuitive and handy; shoren the treatment process; improve the care service efficiency.

#### Customization

Customize for doctor or patient.



## **Products For Antenna**

#### RFID reader antennas -----









200 x 200 mm<sup>2</sup> 95 x 95 mm<sup>2</sup> 60 x 60 mm<sup>2</sup>





50 x 50 mm<sup>2</sup>



#### Reference specifications for RFID antennas

| SPEC        | Consider<br>polarization UHF<br>antenna |