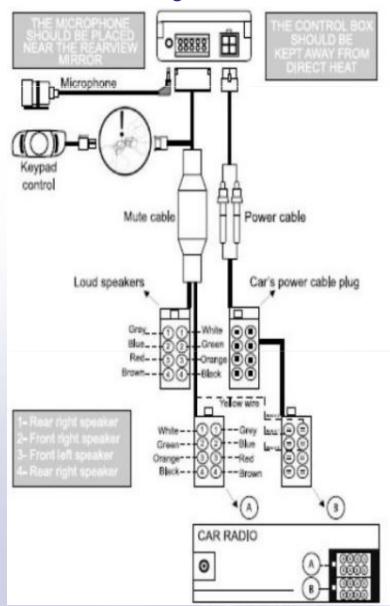

# Solution Cluster-Automotive

**Navigation** 

**Telematics modules** 

**Communications** 

# Delivery's Automotive Products

—.Module
AUX/USB/SD /TYPE C Series

二.Cable.Ass'y

HDMI E Type Cable Ass'y USCAR Cable Ass'y Camera lvds cable

## **ACTT USB Aux**

Cable diagram connection

Cables of Automotive