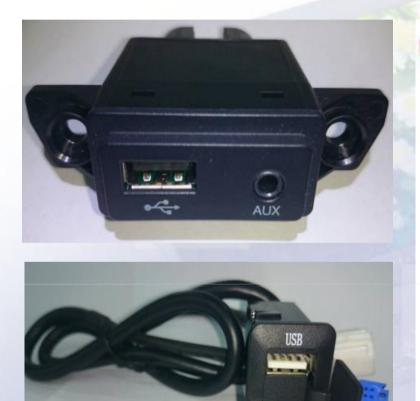

# USB\_Aux Utilized In Automotive

AV-IN

Separable Interface

 Allows other packaging options.

# **ACTT USB Aux**