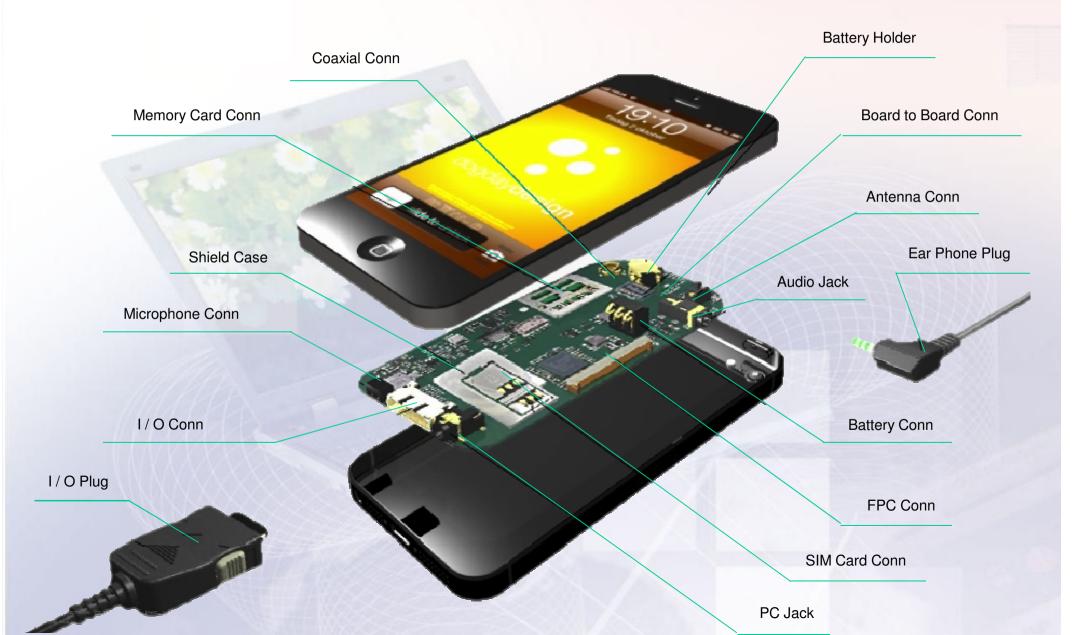

Customized Products Capability (OEM/ODM) Design Capability For Automation Equipment







# **Professional Manufacturing**

- High Precision Process Machines
- Long term investment commitments On RD, Packaging Technology & Capacity Scale.
- In-Line Production Capability Monitor & Quality Control
- Implement 6 Sigma For Continuous Improvement
- Automation Assembly & Automatic Testing
- Cost Leadership On Material, Process, & Quality







# **Core Competence**



# **Tooling Center**

Budgeted Investment On Tooling Center & Material Study To Build Up Vertical Integration Platform To Reduce Tooling Lead Time & TCO

- Capable Tooling Design & Manufacturing On New Product Transition(NPI)
- Co-develop New Technology With Top University & Outside Laboratory



# **Products For Mobile Phone**



# **Products For Notebook**



# Solution Cluster-Automotive

### **OBDII Cable**

## Navigation

### Entertainment

# <image>

#### **Telematics modules**

#### Communications







# **Products For Antenna**





200 x 200 mm<sup>2</sup> 95 x 95 mm<sup>2</sup> 60 x 60 mm<sup>2</sup>



Circular polarization UHF articros HP anterna 0 13.56 MHz 200\*200 ...... 125\*95 mm1 40\*60 mm 210\*297 mm 50\*50 mm/ Size -800-1050 762-1175 910-960 3 2 (MHr) Gain 6.2 (8) 12.465 2.484 --2-12 m 0 1W 2-2-01W 2-3 + 0 18 Range > 29 cm >200 Weight 390 g 15 4 54

Reference specifications for RFID antennas

#### DTV antenna solutions



#### **GPS** antennas solutions



| Central Frequency     | 1.575 GHz        |  |
|-----------------------|------------------|--|
| Bandwidth@19 dB       | 10 MHz (typical)