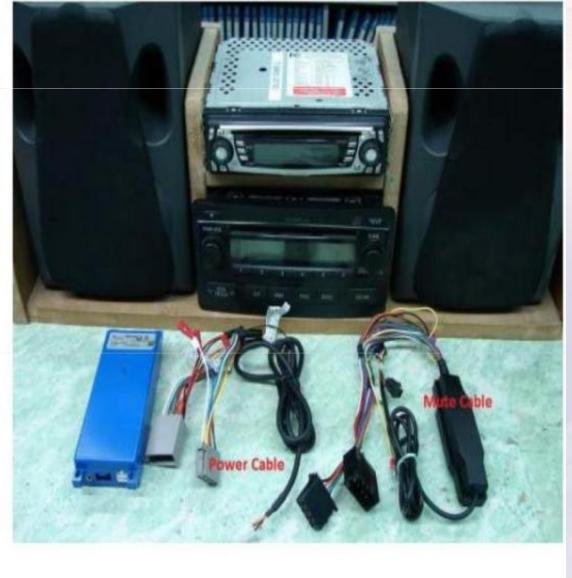

910-960 3 2 (MHr) Gain 6.2 (8) 12.465 2.484 --2-12 m 0 1W 2-2-01W 2-3 + 0 18 Range > 29 cm >200 Weight 390 g 15 4 54

Reference specifications for RFID antennas

#### DTV antenna solutions



#### **GPS** antennas solutions



| Central Frequency     | 1.575 GHz        |  |
|-----------------------|------------------|--|
| Bandwidth@19 dB       | 10 MHz (typical) |  |
| Gain                  | I dBi Max        |  |
| Polarization          | RHCP             |  |
| Axis Ratio            | 3dB              |  |
| Impedance             | 500              |  |
| Operating Temperature | -25-+85 'C       |  |









# Delivery's Automotive Products

**\_\_.Cable.Ass'y** 

HDMI E Type Cable Ass'y USCAR Cable Ass'y Camera lvds cable



#### Cable diagram connection



#### Cables of Automotive





# USB\_Aux Utilized In Automotive



AV-IN



Separable Interface

 Allows other packaging options.





# **ACTT Global Patents**





# Patents

Ranked among top 100 Taiwan corporations on patent application.

Ranked among top 100 Taiwan corporations on patent certificate issuance for three consecutive years.

The 100th Industrial Innovation Achievement Award J

> The category of "Technique&Know-How Innovation

<sup>Г</sup> 2011 Taipei International Invention Show & Technomart J

Won the gold and bronze medals





▲ 得獎權的; 接合式以該型高增益天結











# **Future Develop Plans**

| Products   | Market        | Future Plans                                                                                |
|------------|---------------|-----------------------------------------------------------