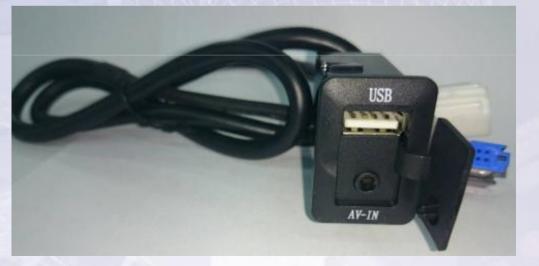

# USB\_Aux Utilized In Automotive

AV-IN

Separable Interface

 Allows other packaging options.