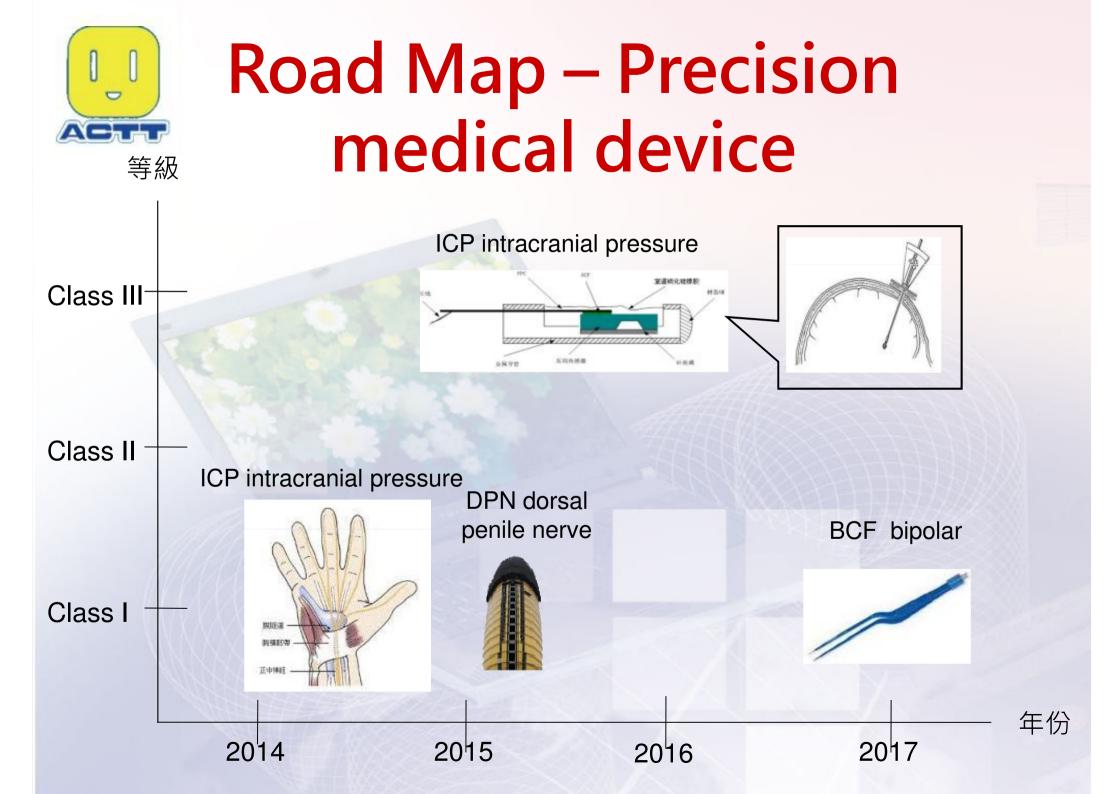

# **Future Develop Plans**

| Products   | Market        | Future Plans                                                                                |
|------------|---------------|---------------------------------------------------------------------------------------------|
|            | Communication | 1. Approach markets to satisfy the needs of customers.                                      |
| Connectors |               | 2. Continue to expand markets and operational scales.                                       |
|            | Automotive    | 3. Reinforce <b>vertical integration</b> of resources and establish information collection. |
| Cables     | Medical       | 4. Operate plural quality systems and control product quality.                              |
| Modules    |               | 5. Grasp critical techniques and design future products.                                    |