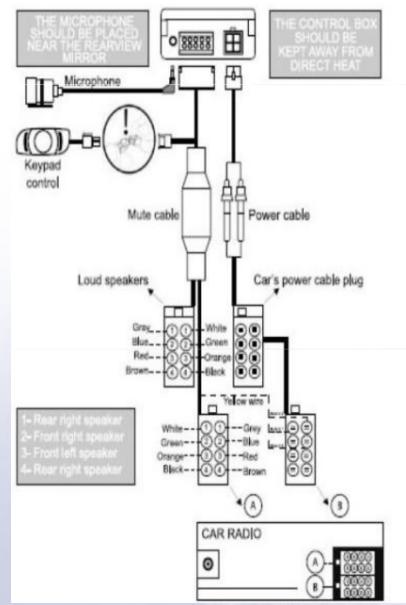

mm/ Size -800-1050 762-1175 910-960 3 2 (MHr) Gain 6.2 (8) 12.465 2.484 --2-12 m 0 1W 2-2-01W 2-3 + 0 18 Range > 29 cm >200 Weight 390 g 15 4 54

Reference specifications for RFID antennas

#### DTV antenna solutions



#### **GPS** antennas solutions



| Central Frequency     | 1.575 GHz        |  |
|-----------------------|------------------|--|
| Bandwidth@19 dB       | 10 MHz (typical) |  |
| Gain                  | I dBi Max        |  |
| Polarization          | RHCP             |  |
| Axis Ratio            | 3dB              |  |
| Impedance             | 500              |  |
| Operating Temperature | -25-+85 'C       |  |









# Delivery's Automotive Products

**\_\_.Cable.Ass'y** 

HDMI E Type Cable Ass'y USCAR Cable Ass'y Camera lvds cable



#### Cable diagram connection



#### Cables of Automotive





# USB\_Aux Utilized In Automotive



AV-IN



Separable Interface

 Allows other packaging options.





# **ACTT Global Patents**





# Patents

Ranked among top 100 Taiwan corporations on patent application.

Ranked among top 100 Taiwan corporations on patent certificate issuance for three consecutive years.

The 100th Industrial Innovation Achievement Award J

> The category of "Technique&Know-How Innovation

<sup>Г</sup> 2011 Taipei International Invention Show & Technomart J

Won the gold and bronze medals





▲ 得獎權的; 接合式以該型高增益天結











# **Future Develop Plans**

| Products   | Market        | Future Plans                                                                                |
|------------|---------------|------------------------------