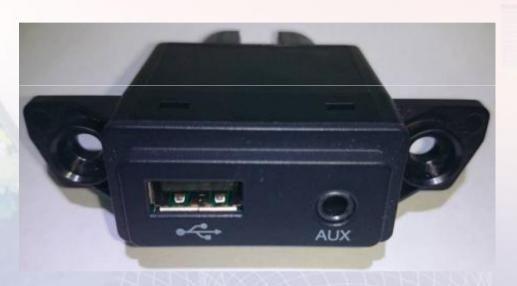

# USB\_Aux Utilized In Automotive

AV-IN

Separable Interface

 Allows other packaging options.