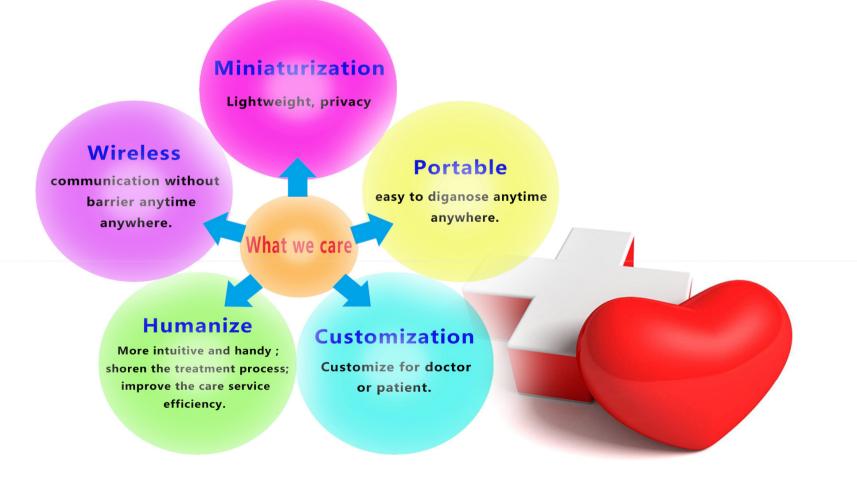

commitments On RD, Packaging Technology & Capacity Scale.
- In-Line Production Capability Monitor & Quality Control
- Implement 6 Sigma For Continuous Improvement
- Automation Assembly & Automatic Testing
- Cost Leadership On Material, Process, & Quality







# **Core Competence**



# **Tooling Center**

Budgeted Investment On Tooling Center & Material Study To Build Up Vertical Integration Platform To Reduce Tooling Lead Time & TCO

- Capable Tooling Design & Manufacturing On New Product Transition(NPI)
- Co-develop New Technology With Top University & Outside Laboratory



# **Products For Mobile Phone**



# **Products For Notebook**



# Solution Cluster-Automotive

### **OBDII Cable**

## Navigation

### Entertainment

# <image>

#### **Telematics modules**

#### Communications







# **Products For Antenna**





200 x 200 mm<sup>2</sup> 95 x 95 mm<sup>2</sup> 60 x 60 mm<sup>2</sup>



Circular polarization UHF articros HP anterna 0 13.56 MHz 200\*200 ...... 125\*95 mm1 40\*60 mm 210\*297 mm 50\*50 mm/ Size -800-1050 762-1175 910-960 3 2 (MHr) Gain 6.2 (8) 12.465 2.484 --2-12 m 0 1W 2-2-01W 2-3 + 0 18 Range > 29 cm >200 Weight 390 g 15 4 54

Reference specifications for RFID antennas

#### DTV antenna solutions



#### **GPS** antennas solutions



| Central Frequency     | 1.575 GHz        |  |
|-----------------------|------------------|--|
| Bandwidth@19 dB       | 10 MHz (typical) |  |
| Gain                  | I dBi Max        |  |
| Polarization          | RHCP             |  |
| Axis Ratio            | 3dB              |  |
| Impedance             | 500