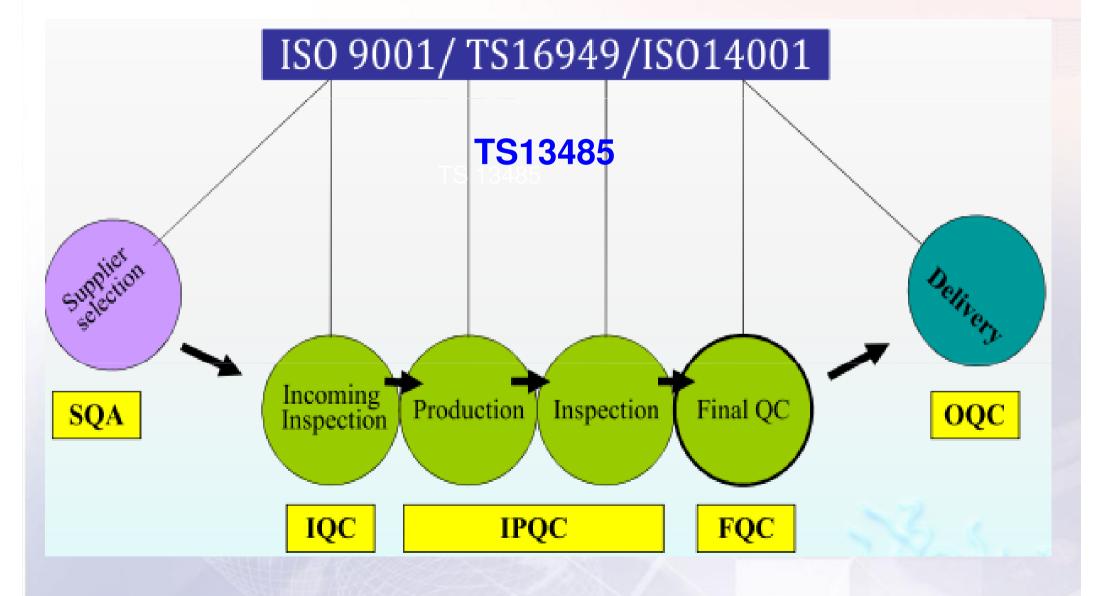

# **Quality system**

**Quality Assurance** 

Pb-Free Production & RoHs ISO Certification

> ISO 9001: 2008 ISO14001:2004 TS 16949:2009 TS 13485:2003 Same class CNAS( 17025) LAB