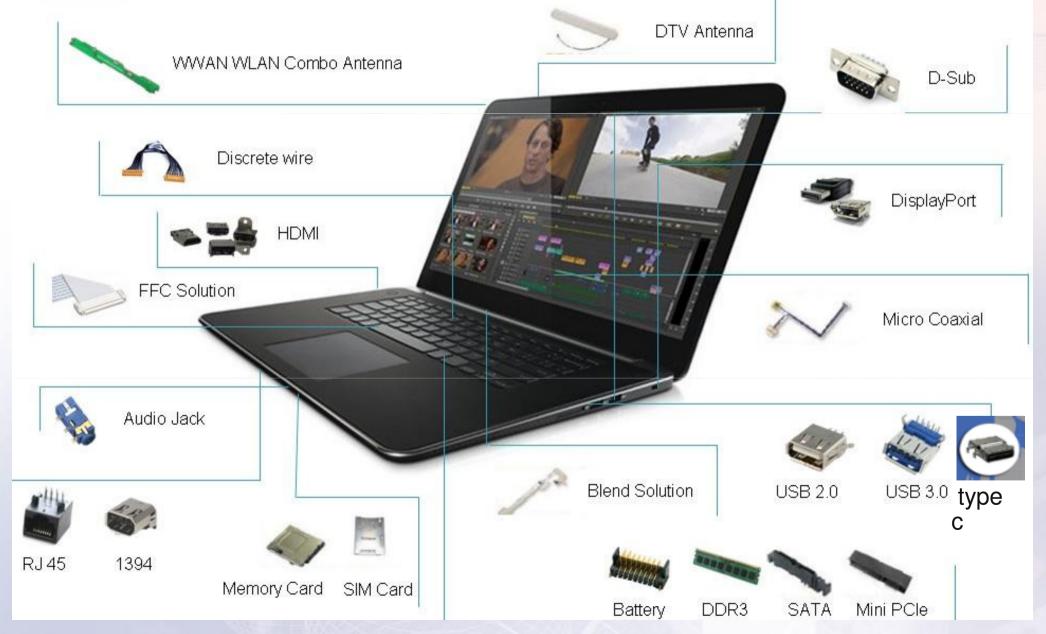

(OEM/ODM) Design Capability For Automation Equipment







# **Professional Manufacturing**

- High Precision Process Machines
- Long term investment commitments On RD, Packaging Technology & Capacity Scale.
- In-Line Production Capability Monitor & Quality Control
- Implement 6 Sigma For Continuous Improvement
- Automation Assembly & Automatic Testing
- Cost Leadership On Material, Process, & Quality







# **Core Competence**



# **Tooling Center**

Budgeted Investment On Tooling Center & Material Study To Build Up Vertical Integration Platform To Reduce Tooling Lead Time & TCO

- Capable Tooling Design & Manufacturing On New Product Transition(NPI)
- Co-develop New Technology With Top University & Outside Laboratory



# **Products For Mobile Phone**



# **Products For Notebook**



# Solution Cluster-Automotive

### **OBDII Cable**

## Navigation

### Entertainment

# <image>

#### **Telematics modules**

#### Communications







# **Products For Antenna**





200 x 200 mm<sup>2</sup> 95 x 95 mm<sup>2</sup> 60 x 60 mm<sup>2</sup>



Circular polarization UHF articros HP anterna 0 13.56 MHz 200\*200 ...... 125\*95 mm1 40\*60 mm 210\*297 mm 50\*50 mm/ Size -800-1050 762-1175 910-960 3 2 (MHr) Gain 6.2 (8) 12.465 2.484 --2-12 m 0 1W 2-2-01W 2-3 + 0 18 Range > 29 cm >200 Weight 390 g 15 4 54

Reference specifications for RFID antennas

#### DTV antenna solutions



#### **GPS** antennas solutions



| Central Frequency     | 1.575 GHz        |  |
|-----------------------|------------------|--|
| Bandwidth@19 dB       | 10 MHz (typical) |  |
| Gain                  |