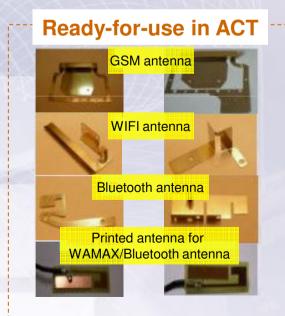

# **Products For Antenna**

200 x 200 mm<sup>2</sup> 95 x 95 mm<sup>2</sup> 60 x 60 mm<sup>2</sup>

Circular polarization UHF articros HP anterna 0 13.56 MHz 200\*200 ...... 125\*95 mm1 40\*60 mm 210\*297 mm 50\*50 mm/ Size -800-1050 762-1175 910-960 3 2 (MHr) Gain 6.2 (8) 12.465 2.484 --2-12 m 0 1W 2-2-01W 2-3 + 0 18 Range > 29 cm >200 Weight 390 g 15 4 54