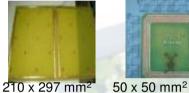

# **Products For Antenna**

200 x 200 mm<sup>2</sup> 95 x 95 mm<sup>2</sup> 60 x 60 mm<sup>2</sup>

Circular polarization UHF articros HP anterna 0 13.56 MHz 200\*200 ...... 125\*95 mm1 40\*60 mm 210\*297 mm 50\*50 mm/ Size -800-1050 762-1175 910-960 3 2 (MHr) Gain 6.2 (8) 12.465 2.484 --2-12 m 0 1W 2-2-01W 2-3 + 0 18 Range > 29 cm >200 Weight 390 g 15 4 54