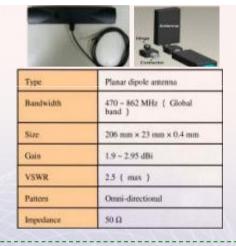

# **Products For Antenna**

200 x 200 mm<sup>2</sup> 95 x 95 mm<sup>2</sup> 60 x 60 mm<sup>2</sup>

Circular polarization UHF articros HP anterna 0 13.56 MHz 200\*200 ...... 125\*95 mm1 40\*60 mm 210\*297 mm 50\*50 mm/ Size -800-1050 762-1175 910-960 3 2 (MHr) Gain 6.2 (8) 12.465 2.484 --2-12 m 0 1W 2-2-01W 2-3 + 0 18 Range > 29 cm >200 Weight 390 g 15 4 54