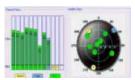

### **Quality System - SPC System**

Collect the real-time data of each stage for SPC analysis, to find and prevent any issues in the early stage and implement continuous improvement.

#### **Capability Index of CPK**

- ▶ Result ≥ 1.33 PASS
- ▶ Result < 1.33 Early warning and continuous attention

▶ Result < 1.0 Stop the production and improve