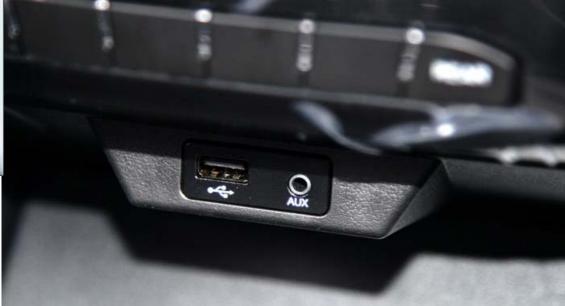

#### Aerospace

USB charging

AUX

Type C + USB charging

AUX + USB charging

# Aerospace

Compliant with BC 1.2 charging specification, Qi wireless charging specification, AC power 75W/110V **USB** charging Type C + USB charging **AUX** AUX + USB charging