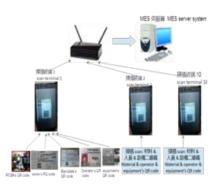

### **Quality Systems - MES System**

To assure products?quality, MES system collect and monitor all the data of whole production flow from orders, production, testing to packaging.