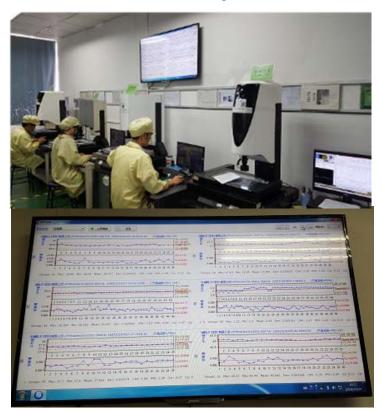

### **Quality System - SPC System**

Collect the real-time data of each stage for SPC analysis, to find and prevent any issues in the early stage and implement continuous improvement.

#### **EOL Functional Test for Finished Products**

To check products' function after all manufacturing process, stimulating the comprehensive performance of production as customers use at the last station of production. To find out potential quality and function problem timely before the customers use.