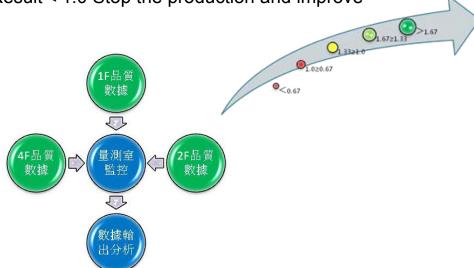

### **Quality System - SPC System**

Collect the real-time data of each stage for SPC analysis, to find and prevent any issues in the early stage and implement continuous improvement.

#### **Capability Index of CPK**

- ▶ Result ≥ 1.33 PASS
- ▶ Result < 1.33 Early warning and continuous attention

▶ Result < 1.0 Stop the production and improve