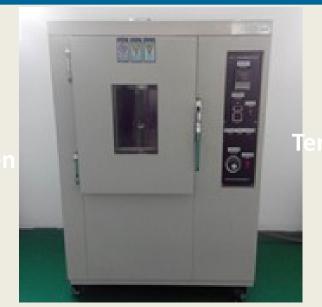

### Lab Equipment

#### Applicable to Cable Assembly, PCB Assembly, Connectors

Thermal Shock
Test Chamber

Air Over

Temperature Humidity - Test Chamber

Push – Pull Automatic

Salt Spray Tester