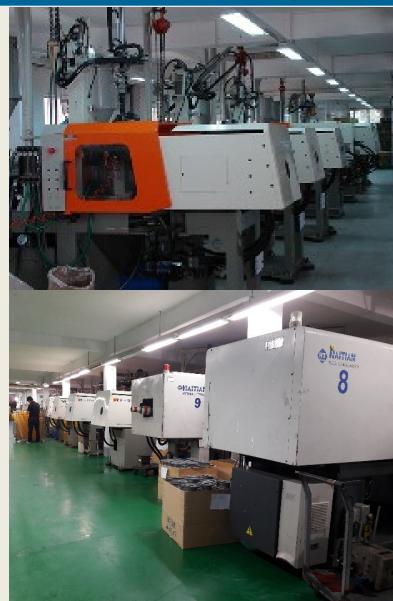

### **Manufacturing Equipment**

#### **Injection**

Vertical Injection: 12 sets

12.5T - 1 set

20T - 7 sets

40T - 1 sets

Multiplas - 3 sets

**Horizontal Injection: 12 sets** 

**50T** - **5** sets

90T - 2 sets

130T - 4 sets

160T - 1 set

200T - 1 set