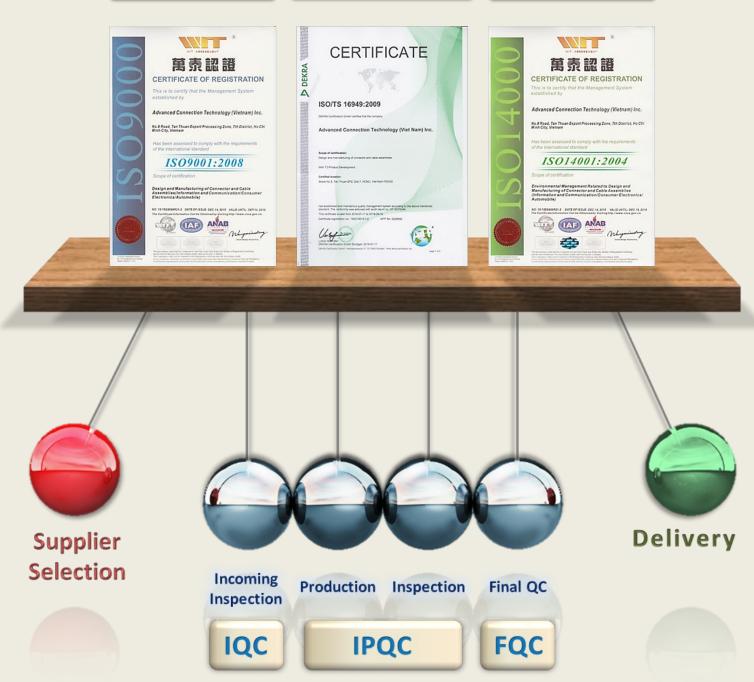

# **QUALITY ASSURANCE**

ISO 14001:2008

ISO/TS 16949:2009

ISO 9001:2008

#### **Testing Equipments**

Mitutoyo -Vision Measuring machine

Vietal hardness

Test Apparatus

Engineer: Capability to design using AutoCad, Solid work, ProE and using software test Moldex 3D (Analyzer runner /cooling system/air trap/war page/weld line/injection /shrinkage...). Quality: The list of quality control equipment has been attached with this page. We are ISO 9001 and TS 16949.