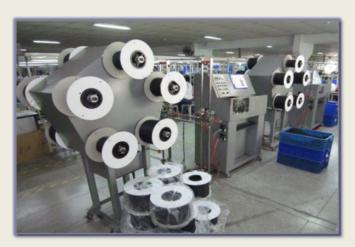

#### **Cable & Connector Assembly Equipments**

**Automatic cutting Machine** 

**Automatic soak tin Machine** 

**Automatic Packing Machine** 

Automatic Insert Machine