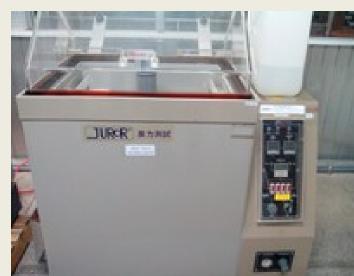

#### Applicable to Cable Assembly, PCB Assembly, Connectors

Thermal Shock
Test Chamber

Air Over

Temperature Humidity - Test Chamber

Push – Pull Automatic

Salt Spray Tester