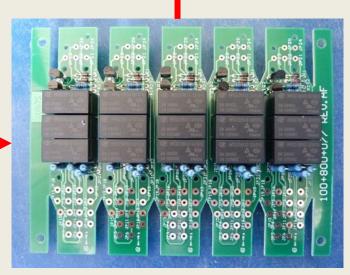

ed with this page. We are ISO 9001 and TS 16949.

Test Apparatus



**Measuring Gaug** 



#### **Mould Engineering Design Software**

















Moldex 3D Software

#### **Precise Mold**













**Plastic Mold & Products** 



Gift Box





Magnifying lenses





**Mold Inventoring** 



**Stamping Die Mold** 

#### **Tooling Equipments**



**CNC Machine** 



**EDM Machine** 



**Grinding machine** 



**Wire Cutting** 



**Milling Machine** 

### **Manufacturing Equipment**

#### **Injection**



Vertical Injection: 12 sets

12.5T - 1 set

20T - 7 sets

40T - 1 sets

Multiplas - 3 sets

**Horizontal Injection: 12 sets** 

**50T** - **5** sets

90T - 2 sets

130T - 4 sets

160T - 1 set

200T - 1 set



### **Manufacturing Equipment**

#### **PCB Soldering Furnace**











### **Manufacturing Equipment**

#### **Cable & Connector Assembly Equipments**





**Automatic cutting Machine** 





**Automatic soak tin Machine** 



**Automatic Packing Machine** 



Automatic Insert Machine

#### **PCB** Assemblies

#### **Manufacturing**





**CNC** 

Film





Laboratory

**Plating** 









- Material:CEM-3, FR4 Low Tg, FR4 High Tg (Tg>170),

#### Aluminum, Roger

- Rigid PCB: 2 layers 36 layers
- Flex PCB: 2 layers 4 layers
- Control Impedance: +/- 10%
- Min Line/Spacing: 4 mil
- Min Hole size (Finished): 8 mil (A/R = 8)
- Blind via
- Finish Plating: Hard gold Flash, Electroless Ni/Au, Pb Free
- Solder mask: Green, Black, Blue, Red
- Silkscreen: white
- Profile: CNC Routing



Printing Punching

#### **PCB** Assemblies

#### **Manufacturing - SMT**





As