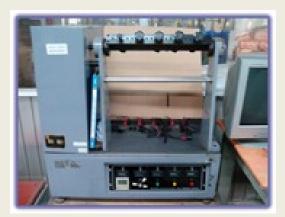

#### Applicable to Cable Assembly, PCB Assembly, Connectors

Thermal Shock
Test Chamber

Air Over

Temperature Humidity - Test Chamber

Push – Pull Automatic

Salt Spray Tester