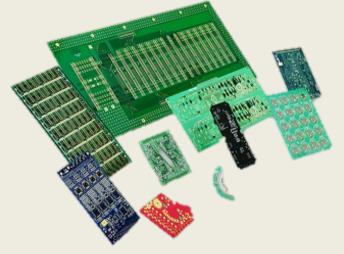

#### **PCB** Assemblies

#### **Manufacturing**

**CNC** 

Film

Laboratory

**Plating** 

- Material:CEM-3, FR4 Low Tg, FR4 High Tg (Tg>170),

#### Aluminum, Roger

- Rigid PCB: 2 layers 36 layers
- Flex PCB: 2 layers 4 layers
- Control Impedance: +/- 10%
- Min Line/Spacing: 4 mil
- Min Hole size (Finished): 8 mil (A/R = 8)
- Blind via
- Finish Plating: Hard gold Flash, Electroless Ni/Au, Pb Free
- Solder mask: Green, Black, Blue, Red
- Silkscreen: white
- Profile: CNC Routing