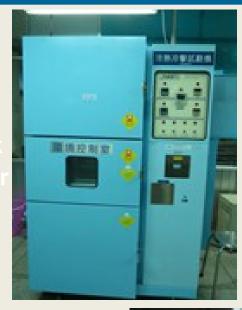

### Lab Equipment

#### Applicable to Cable Assembly, PCB Assembly, Connectors

Thermal Shock
Test Chamber

Air Over

Temperature Humidity - Test Chamber

Push – Pull Automatic

Salt Spray Tester