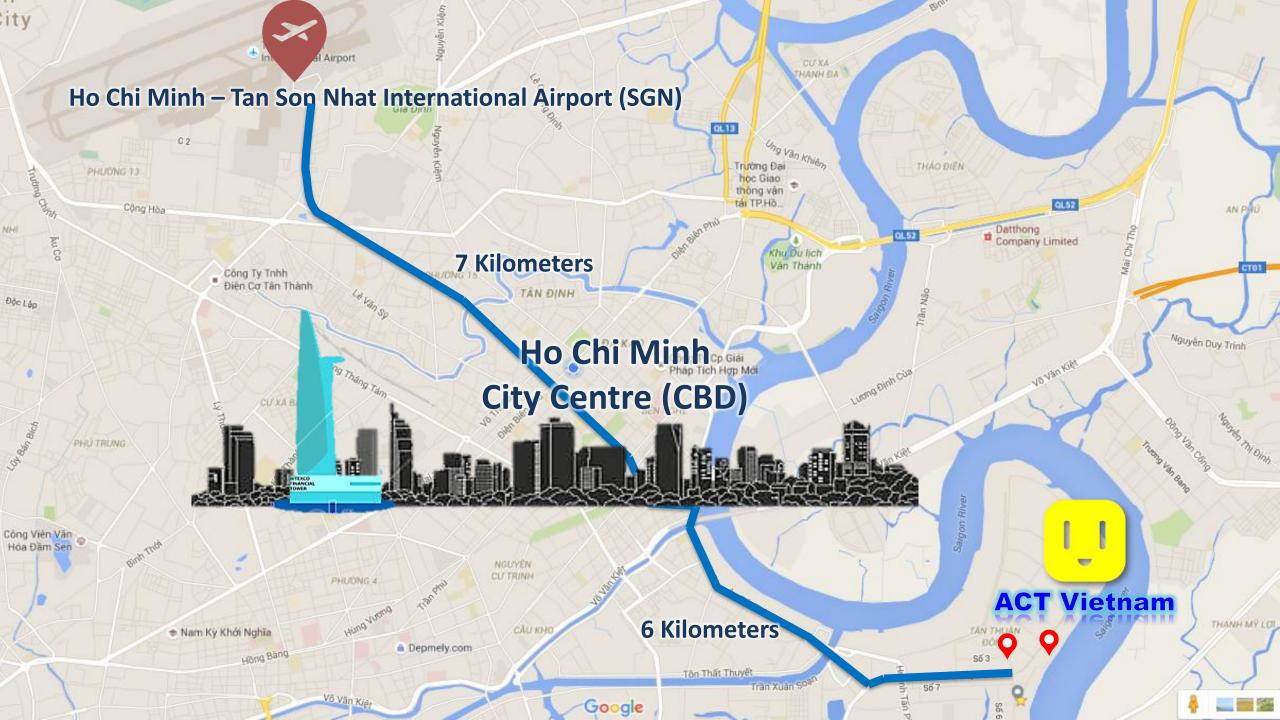

#### VINH THANH CO.,LTD.

No.8 street, Tan Thuan Export Processing Zone, Tan Thuan Dong ward, District 7, Ho Chi Minh city, Vietnam.

#### AN THINH TECHNOLOGY CO.,LTD.

Lot Y, 2B-3A, Tan Thuan Industrial Zone, Tan Thuan Dong ward, District 7, Ho Chi Minh city, Vietnam.