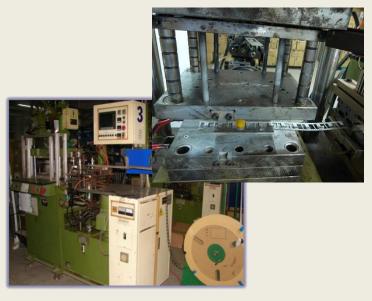

#### **INJECTION**

VERTICAL 12 sets

**12.5**Tons **1** Set

**20**Tons **7** Sets

20Tons 1 Set

**Multiplas 3** Sets

HORIZONTAL 16 sets

#### **Tooling Equipments**

**CNC Machine** 

**EDM Machine** 

**Grinding machine** 

**Wire Cutting** 

**Milling Machine** 