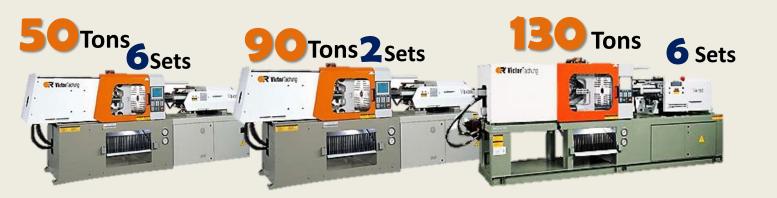

#### **INJECTION**

VERTICAL 12 sets

**12.5**Tons **1** Set

**20**Tons **7** Sets

20Tons 1 Set

**Multiplas 3** Sets

HORIZONTAL 16 sets