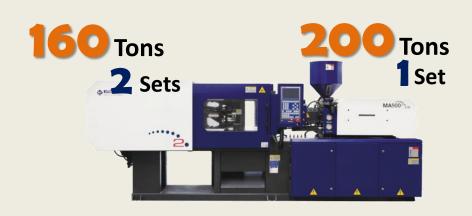

#### **INJECTION**

VERTICAL 12 sets

**12.5**Tons **1** Set

**20**Tons **7** Sets

20Tons 1 Set

**Multiplas 3** Sets

HORIZONTAL 16 sets