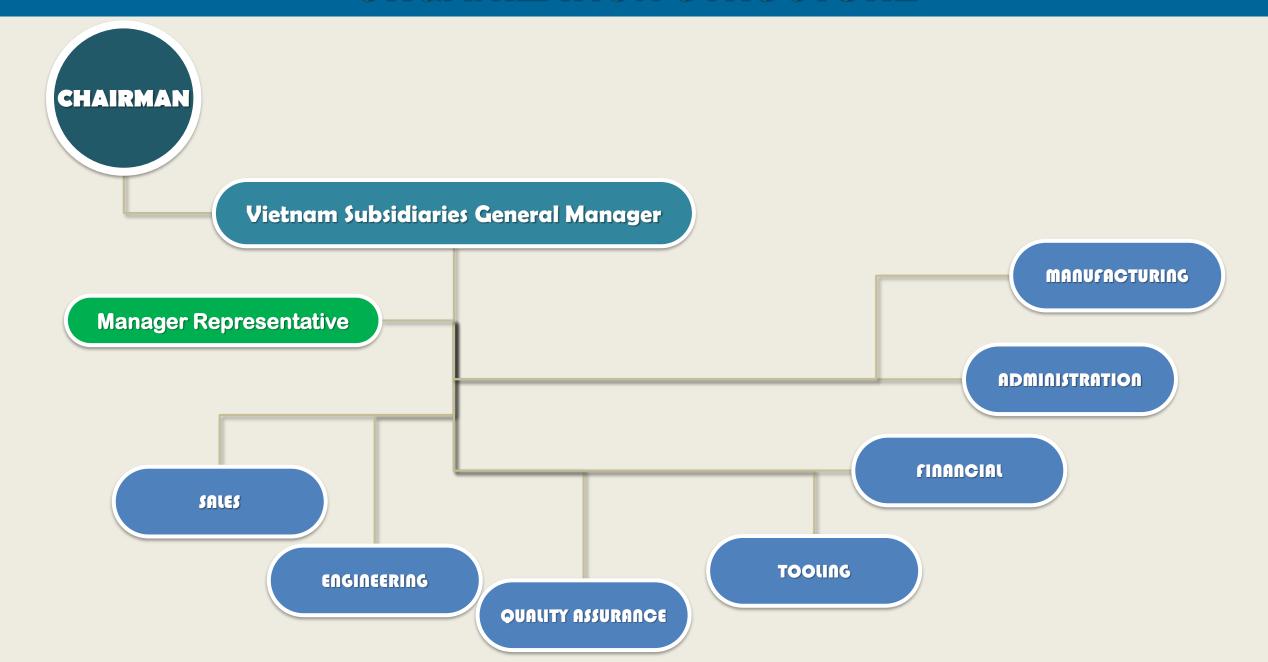

# ADVANCED CONNECTION TECHNOLOGY

Vietnam Incorporation



#### VINH THANH CO.,LTD.

No.8 street, Tan Thuan Export Processing Zone, Tan Thuan Dong ward, District 7, Ho Chi Minh city, Vietnam.

#### AN THINH TECHNOLOGY CO.,LTD.

Lot Y, 2B-3A, Tan Thuan Industrial Zone, Tan Thuan Dong ward, District 7, Ho Chi Minh city, Vietnam.





## **ORGANIZATION STRUCTURE**



#### **HUMAN POWER**



## **QUALITY ASSURANCE**







**OBDII Cable** 







Communications



**Telematics Modules** 



**Automotive Assemblies** 







HDMI-E **Assemblies** 









Multi module



**HDMI-E Connector** 



**Module with lock** 





**HDMI-E** assembly



**USCAR** connector



**USB+AUX** assembly

#### **Information Technology**





#### **Connector Cable**



**Cable Assemblies** 

#### **Telecommunication**





#### **Connector Cable**



**Cable Assemblies** 

#### **Appliances & Miscellaneous**



Powercord



Wire harnesses



**Mold & Tooling** 



**Injection Parts** 



**Cable Assemblies** 







#### **Electric cable & Equipments**



## **CORE COMPETITIVENESS**

Senior professional R & D capability Professional R&D software AutoCad, Solidworks, P