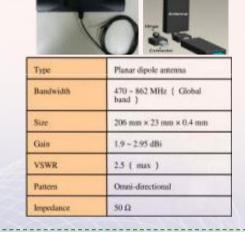

### **Products For Antenna**

#### RFID reader antennas -----

200 x 200 mm<sup>2</sup> 95 x 95 mm<sup>2</sup> 60 x 60 mm<sup>2</sup>

50 x 50 mm<sup>2</sup>

#### Reference specifications for RFID antennas

| SPEC        | Consider<br>polarization UHF<br>antenna |                       |            | 13.56 MHz   |           |
|-------------|-----------------------------------------|-----------------------|------------|-------------|-----------|
| Sire        | 200*206 mm*                             | 95*95 mm <sup>2</sup> | 60°50 mm'  | 210*297 mm² | 50*50 mm/ |
| EW<br>(MHz) | 800~1050                                | 762-1175              | 910-960    | 3           | 3         |
| Gain        | 6.2 (86                                 | -246                  | 2 (8)      | -           | -         |
| Range       | 9-19 m @ 1W                             | 2~2 = 0 1W            | 2~3 m @ 1W | > 20 cm     | >2cm      |
| Weight      | 300 g                                   | 85 g                  | Sq.        |             |           |