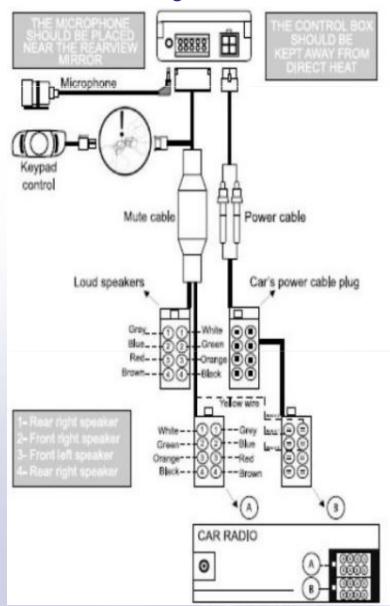

# Delivery's Automotive Products

-- . Module
AUX/USB/SD / Series

二.Cable.Ass'y

HDMI E Type Cable Ass'y USCAR Cable Ass'y Camera lvds cable

Cable diagram connection

Cables of Automotive