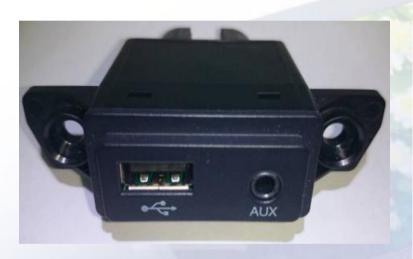

# USB\_Aux Utilized In Automotive

#### USB Std 'A' to 'mini B'/USCAR-30

- Separable Interface
  - Allows other packaging options.