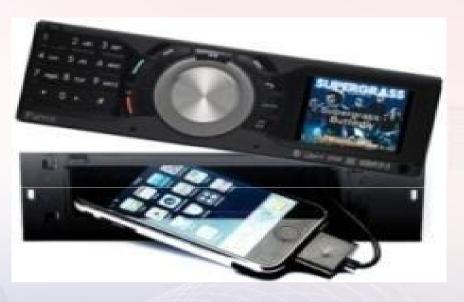

## **ACTT USB Aux**

RCA Audio plug cable ass'y

Audio plug to jack cable ass'y

TV OUT cable ass'y

**GPS Antenna** 

Wire Harness for DVD player

Mini Din 6pin wire harness

Wire harness for Audio system

Wire harness w/ 30pin Connector/ USB A/3.5 Audio plug