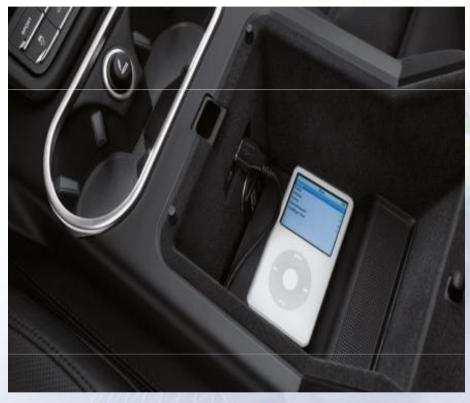

# USB\_Aux Utilized In Automotive

#### USB Std 'A' to 'mini B'/USCAR-30

- Separable Interface
  - Allows other packaging options.