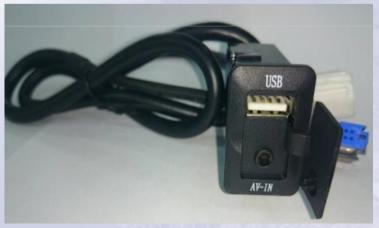

# USB\_Aux Utilized In Automotive

#### USB Std 'A' to 'mini B'/USCAR-30

- Separable Interface
  - Allows other packaging options.