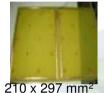

#### RFID reader antennas -----

200 x 200 mm<sup>2</sup> 95 x 95 mm<sup>2</sup> 60 x 60 mm<sup>2</sup>

50 x 50 mm<sup>2</sup>

#### Reference specifications for RFID antennas

| SPEC        | Consider<br>polarization UHF<br>antenna |                       |            | 13.56 MHz   |           |
|-------------|-----------------------------------------|-----------------------|------------|-------------|-----------|
| Sire        | 200*206 mm*                             | 95*95 mm <sup>2</sup> | 60°50 mm'  | 210*297 mm² | 50*50 mm/ |
| EW<br>(MHz) | 800~1050                                | 762-1175              | 910-960    | 3           | 3         |
| Gain        | 6.2 (86                                 | -246                  | 2 (8)      | -           | -         |
| Range       | 9-19 m @ 1W                             | 2~2 = 0 1W            | 2~3 m @ 1W | > 20 cm     | >2cm      |
| Weight      | 300 g                                   | 85 g                  | Sq.        |             |           |