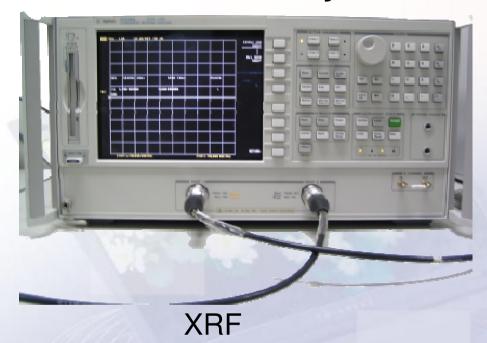

-Tech was established

 Shenzhen Cloud Ocean was established

 Awarded most preferred vendor of FCA (Fiat & Chrysle

 Invested Enmeditech Corp. & Gimer medical

 Moved towards application field of wireless communication and medical electronic products

Became TPEx listed company

2006

2007

2010

2012

2013

2015

2003

2005





## Manpower

**Total Work Force: 1,000** 

R&D

**Design Engineers: 52** 

**Process Engineers: 17** 

**Tooling Engineers: 31** 



### Customer





**PEGATRON** 





































# Quality system





## **Quality Assurance**

# Pb-Free Production & RoHs ISO Certification

ISO 9001: 2008

ISO14001:2004

TS 16949:2009

TS 13485:2003

Same class CNAS(17025) LAB



# Lab. Equipment

















# Lab. Equipment

#### **Network Analyzer**











#### **Vibration Test**



High Temperature Oven



#### Mechaicla Shock



Electroplating analysis





## Production

















### Production



**Automatic cut Machine** 





Automatic soak tin Machine





# Manufacturing Capacity

#### China:

Tool: 38 sets/month

Conn.: 10,000,000

pcs/month

Cable: 7,000,000

pcs/month

PCBA Moudle:1,000,000

pcs/month













#### Vietnam:

Power Cord.: 1~2million pcs/month

Wire Harness: 2million pcs/month









### **ACTT Revenue**

#### Revenue



Currency: USD (thousand)

# Direction of Development ACTT Product Fields



# Technology & Application

Cable Assembly for **Electronic Devices** 

Cable Assembly & Wire Harness

**High Speed Fine Pitch** Connectors

Stamping & Injection



Consumer Electronic **Products** 

G