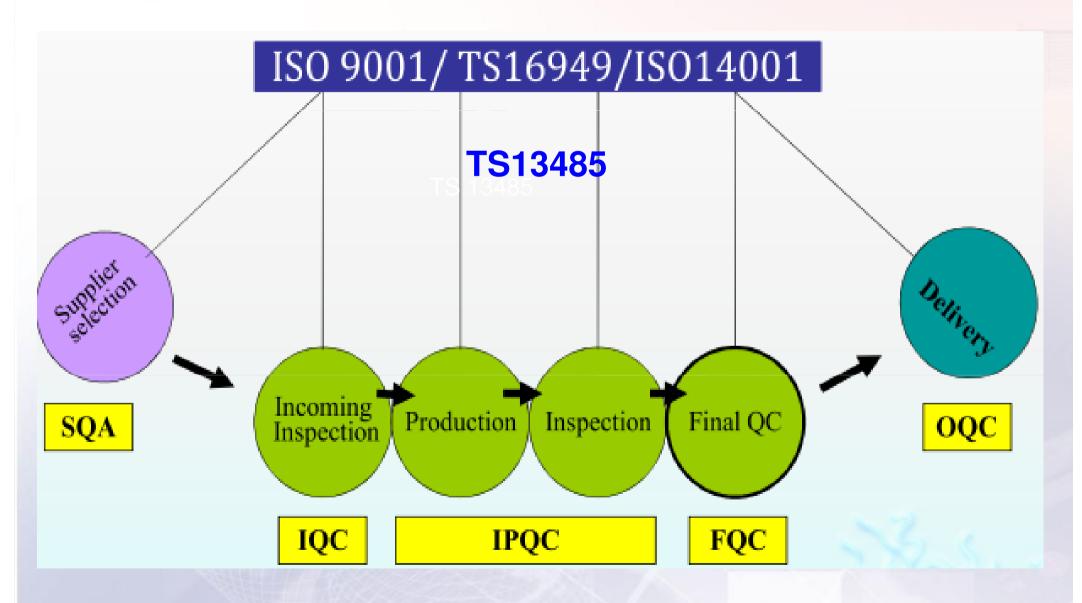

# Quality system

## **Quality Assurance**

# Pb-Free Production & RoHs ISO Certification

ISO 9001: 2008

ISO14001:2004

TS 16949:2009

TS 13485:2003

Same class CNAS(17025) LAB