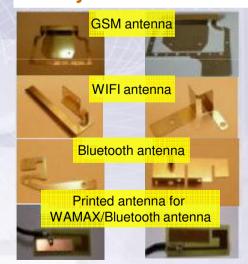

|
| Range       | 9-19 m @ 1W                             | 2~2 = 0 1W            | 2~3 m @ 1W | > 20 cm     | >2cm      |
| Weight      | 300 g                                   | 85 g                  | Sq.        |             |           |

#### DTV antenna solutions ---



#### **GPS** antennas solutions





| Central Frequency | 1.575 GHz        |  |  |  |
|-------------------|------------------|--|--|--|
| landwidth@10 dB   | 10 MHz (typical) |  |  |  |
| Gain              | 1 dBi Max        |  |  |  |
| Polarization      | RHCP             |  |  |  |
|                   |                  |  |  |  |

Axis Ratio Impedance 5002 Operating Temperature -25-+85 °C

#### **GPS** Printed antennas



Multi-choice of LNA for active antenna upon request



#### Ready-for-use in ACT





# Delivery's Automotive Products

-- . Module
AUX/USB/SD / Series

二.Cable.Ass'y

HDMI E Type Cable Ass'y USCAR Cable Ass'y Camera lvds cable



Cable diagram connection



Cables of Automotive





# USB\_Aux Utilized In Automotive





#### USB Std 'A' to 'mini B'/USCAR-30

- Separable Interface
  - Allows other packaging options.





### **ACTT Global Patents**





### **Patents**

Ranked among top 100 Taiwan corporations on patent application.

Ranked among top 100 Taiwan corporations on patent certificate issuance

for three consecutive years.

The 100th Industrial Innovation Achievement Award J

The category of "Technique&Know-How Innovation





<sup>「</sup>2011 Taipei International Invention Show & Technomart」

Won the gold and bronze medals











## **Future Develop Pla