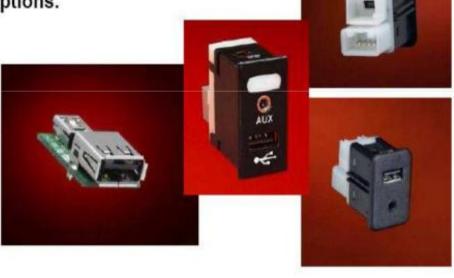

# USB\_Aux Utilized In Automotive

#### USB Std 'A' to 'mini B'/USCAR-30

- Separable Interface
  - Allows other packaging options.