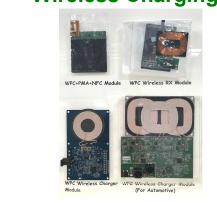

| SPEC        | Circular<br>polarization UHF<br>antenna |            |            | 13.56 HHz   |           |
|-------------|-----------------------------------------|------------|------------|-------------|-----------|
| Size        | 200°200 mm²                             | 95°95 mm²  | 60°60 mm²  | 210*297 mm² | 50*50 mm/ |
| BW<br>(MHz) | 800~1050                                | 762~1175   | 910-960    | 2           | 2         |
| Gain        | 6.2 dBi                                 | -2 481     | 2 dBi      | -           | an-       |
| Range       | 9~10 m ⊕ 1W                             | 2-3 m @ 1W | 2~3 m @ 1W | > 20 cm     | >2 cm     |
| Weight      | 390 g                                   | 85-9       | Sq.        |             |           |

#### **Wireless Charging**



#### **GPS Antennas Solutions**

**CP SMD antennas** 





| Central Frequency     | 1.575 GHz        |  |
|-----------------------|------------------|--|
| Bandwidth@10 dB       | 10 MHz (typical) |  |
| Gain                  | 1 dBi Max        |  |
| Polarization          | RHCP             |  |
| Axis Ratio            | 3dB              |  |
| Impedance             | 50Ω              |  |
| Operating Temperature | -25-+85 °C       |  |

**GPS Printed antennas** 



Multi-choice of LNA for active antenna upon request



#### Ready-for-use in ACT --







### Medical



# Medical Solution



#### **Miniaturization** Lightweight, privacy Wireless **Portable** communication without easy to diganose anytime barrier anytime anywhere. anywhere. What we care **Humanize** Customization More i