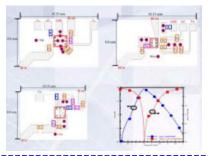

#### Reference specifications for RFID antennas

| SPEC        | Circular<br>polarization UHF<br>antenna |            |            | 13.56 HHz   |           |
|-------------|-----------------------------------------|------------|------------|-------------|-----------|
| Size        | 200°200 mm²                             | 95°95 mm²  | 60°60 mm²  | 210*297 mm² | 50*50 mm/ |
| BW<br>(MHz) | 800~1050                                | 762~1175   | 910-960    | 2           | 2         |
| Gain        | 6.2 dBi                                 | -2 481     | 2 dBi      | -           | an-       |
| Range       | 9~10 m ⊕ 1W                             | 2-3 m @ 1W | 2~3 m @ 1W | > 20 cm     | >2 cm     |
| Weight      | 390 g                                   | 85-9       | Sq.        |             |           |