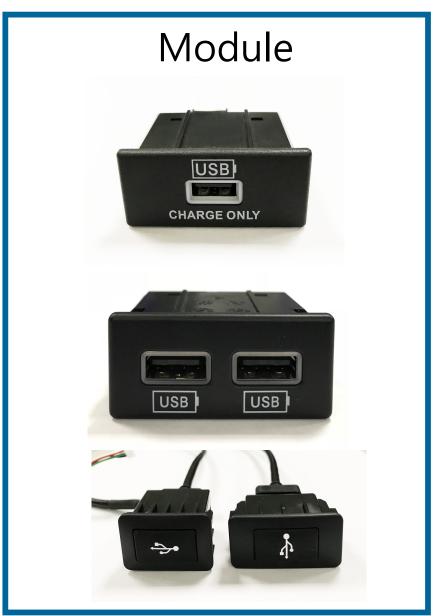

### **Advanced Connection Technology Inc.**

# **Corporate Philosophy**

Create



Live



**Execute** 



**Enjoy** 



Serve



**Profession** 



## Outline

- About ACTT
- Products
- Partners
- Future Plan
- Competitive Advantage

## History

ISO9001 , ISO14001 , QS9000 , ISO/TS16949 ISO13485



## **Factory**



## **Products**







### **ANTENNA**

#### RFID Reader Antennas -----







200 x 200 mm<sup>2</sup> 95 x 95 mm<sup>2</sup>

60 x 60 mm<sup>2</sup>





210 x 297 mm<sup>2</sup>

50 x 50 mm<sup>2</sup>

#### Reference specifications for RFID antennas

| SPEC        | Circular<br>polarization UHF<br>antenna |            |            | 13.56 HHz   |           |
|-------------|-----------------------------------------|------------|------------|-------------|-----------|
| Size        | 200°200 mm²                             | 95°95 mm²  | 60°60 mm²  | 210*297 mm² | 50*50 mm/ |
| BW<br>(MHz) | 800~1050                                | 762~1175   | 910-960    | 2           | 2         |
| Gain        | 6.2 dBi                                 | -2 481     | 2 dBi      | -           | an-       |
| Range       |