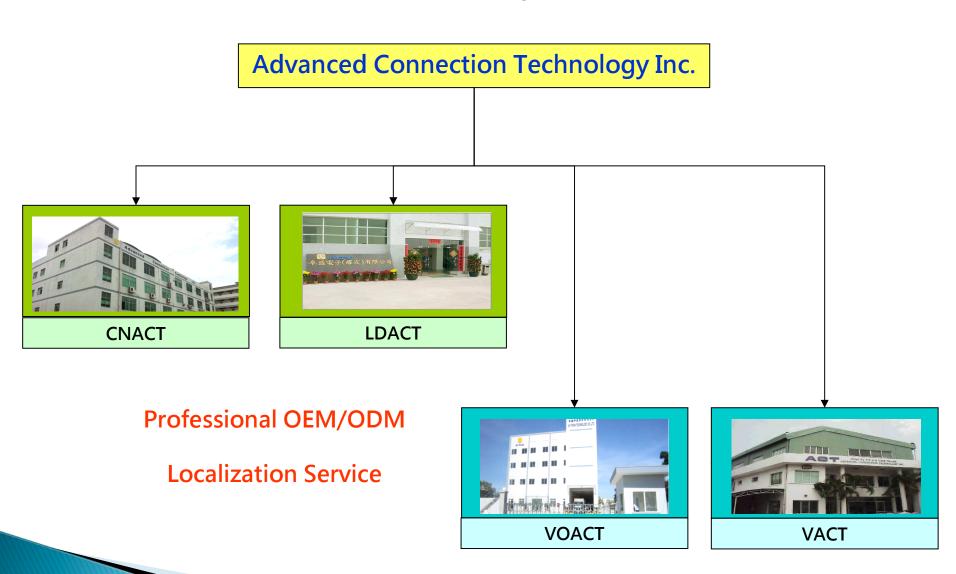

### **Advanced Connection Technology Inc.**

# **Corporate Philosophy**

Create



Live



**Execute** 



**Enjoy** 



Serve



**Profession** 



## Outline

- About ACTT
- Products
- Partners
- Future Plan
- Competitive Advantage

## History

ISO9001 , ISO14001 , QS9000 , ISO/TS16949 ISO13485



## **Factory**



## **Products**







### **ANTENNA**

#### RFID Reader Antennas -----







200 x 200 mm<sup>2</sup> 95 x 95 mm<sup>2</sup>

60 x 60 mm<sup>2</sup>





210 x 297 mm<sup>2</sup>

50 x 50 mm<sup>2</sup>

#### Reference specifications for RFID antennas

| SPEC        | Circular<br>polarization UHF<br>antenna |            |            | 13.56 HHz   |           |
|-------------|-----------------------------------------|------------|------------|-------------|-----------|
| Size        | 200°200 mm²                             | 95°95 mm²  | 60°60 mm²  | 210*297 mm² | 50*50 mm/ |
| BW<br>(MHz) | 800~1050                                | 762~1175   | 910-960    | 2           | 2         |
| Gain        | 6.2 dBi                                 | -2 481     | 2 dBi      | -           | an-