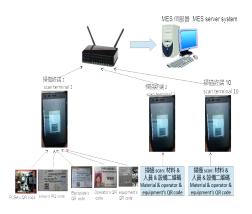

## **Quality Systems - MES System**

To assure products' quality, MES system collect and monitor all the data of whole production flow from orders, production, testing to packaging.

#### Tracking material, operator & equipment