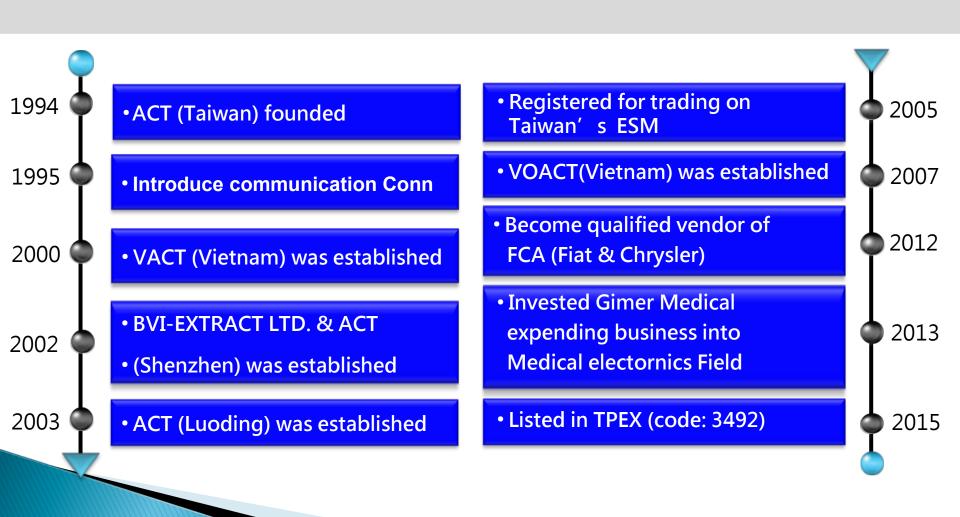

### **Advanced Connection Technology Inc.**

# **Corporate Philosophy**

Create



Live



**Execute** 



**Enjoy** 



Serve



**Profession** 



## Outline

- About ACTT
- Products
- Partners
- Future Plan
- Competitive Advantage

## History

ISO9001 , ISO14001 , QS9000 , ISO/TS16949 ISO13485



## **Factory**



## **Products**







### **ANTENNA**

#### RFID Reader Antennas -----







200 x 200 mm<sup>2</sup> 95 x 95 mm<sup>2</sup>

60 x 60 mm<sup>2</sup>





210 x 297 mm<sup>2</sup>

50 x 50 mm<sup>2</sup>

#### Reference specifications for RFID antennas

| SPEC        | Circular<br>polarization UHF<br>antenna |            |            | 13.56 HHz   |           |
|-------------|-----------------------------------------|------------|------------|-------------|-----------|
| Size        | 200°200 mm²                             | 95°95 mm²  | 60°60 mm²  | 210*297 mm² | 50*50 mm/ |
| BW<br>(MHz) | 800~1050                                | 762~1175   | 910-960    | 2           | 2         |
| Gain        | 6.2 dBi                                 | -2 481     | 2 dBi      | -