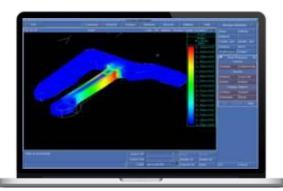

## **Quality System - SPC System**

Collect the real-time data of each stage for SPC analysis, to find and prevent any issues in the early stage and implement continuous improvement.

### Capability Index of CPK

- Result ≥ 1.33 PASS
- Result < 1.33 Early warning and continuous attention</p>
- Result < 1.0 Stop the production and improve</p>