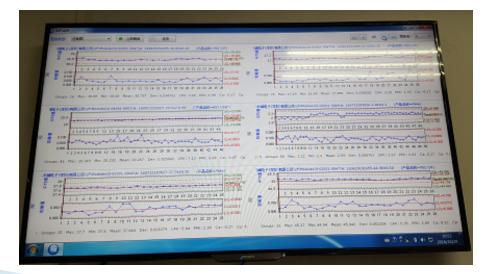

## **Quality System - SPC System**

Collect the real-time data of each stage for SPC analysis, to find and prevent any issues in the early stage and implement continuous improvement.

### Capability Index of CPK

- Result ≥ 1.33 PASS
- Result < 1.33 Early warning and continuous attention</p>
- Result < 1.0 Stop the production and improve</p>