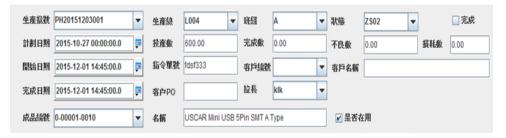

## **Quality Systems - MES System**

To assure products' quality, MES system collect and monitor all the data of whole production flow from orders, production, testing to packaging.

#### **Establish production order**