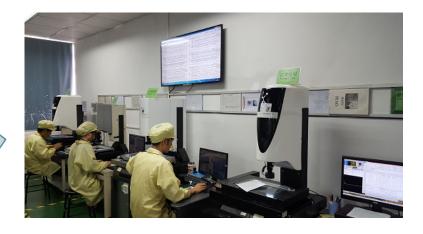

## **Quality System - SPC System**

Collect the real-time data of each stage for SPC analysis, to find and prevent any issues in the early stage and implement continuous improvement.