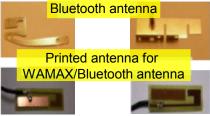

### **ANTENNA**

#### RFID Reader Antennas -----

200 x 200 mm<sup>2</sup> 95 x 95 mm<sup>2</sup>

60 x 60 mm<sup>2</sup>

210 x 297 mm<sup>2</sup>

50 x 50 mm<sup>2</sup>