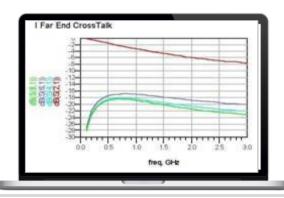

### **EOL Functional Test for Finished Products**

To check products' function after all manufacturing process, stimulating the comprehensive performance of production as customers use at the last station of production. To find out potential quality and function problem timely before the customers use.