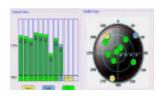

## **Quality System - SPC System**

Collect the real-time data of each stage for SPC analysis, to find and prevent any issues in the early stage and implement continuous improvement.

### Capability Index of CPK

- Result ≥ 1.33 PASS
- Result < 1.33 Early warning and continuous attention</p>
- Result < 1.0 Stop the production and improve</p>