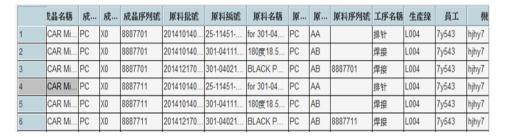

## **Quality Systems - MES System**

To assure products' quality, MES system collect and monitor all the data of whole production flow from orders, production, testing to packaging.

#### Tracking material, operator & equipment