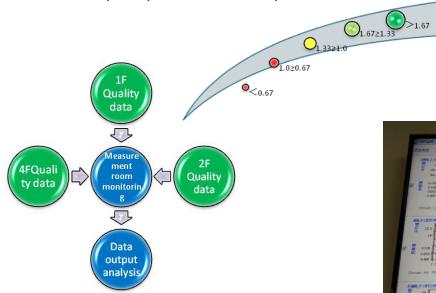

## **Quality System - SPC System**

Collect the real-time data of each stage for SPC analysis, to find and prevent any issues in the early stage and implement continuous improvement.

### Capability Index of CPK

- Result ≥ 1.33 PASS
- Result < 1.33 Early warning and continuous attention</p>
- Result < 1.0 Stop the production and improve</p>