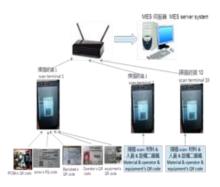

#### Quality Systems - MES System

To Assure Products? Quality, MES System Collect and Monitor All the Data of Whole Production Flow From Orders, Production, Testing to Packaging.

#### **Establish Production Order**

#### **Production Kanban**

#### **Product Tracking**

|   | 发品名籍   | 成  | 成  | 成品序列號   | 原料批號      | 原料編號      | 原料名籍       | 顶  | 順  | 原料序列號   | 工序名籍 | 生產線  | 員工    | 株     |
|---|--------|----|----|---------|-----------|-----------|------------|----|----|---------|------|------|-------|-------|
| 1 | CAR Mi | PC | X0 | 8887701 | 201410140 | 25-11451  | for 301-04 | PC | AA |         | 排针   | L004 | 7y543 | hjhy7 |
| 2 | CAR Mi | PC | X0 | 8887701 | 201410140 | 301-04111 | 180度18.5   | PC | AB |         | 焊接   | L004 | 7y543 | hjhy7 |
| 3 | CAR Mi | PC | X0 | 8887701 | 201412170 | 301-04021 | BLACK P    | PC | AB | 8887701 | 焊接   | L004 | 7y543 | hjhy7 |
| 4 | CAR Mi | PC | X0 | 8887711 | 201410140 | 25-11451  | for 301-04 | PC | AA |         | 排针   | L004 | 7y543 | hjhy7 |
| 5 | CAR Mi | PC | X0 | 8887711 | 201410140 | 301-04111 | 180度18.5   | PC | AB |         | 焊接   | L004 | 7y543 | hjhy7 |
| 6 | CAR Mi | PC | X0 | 8887711 | 201412170 | 301-04021 | BLACK P    | PC | AB | 8887711 | 焊接   | L004 | 7y543 | hjhy7 |

Tracking Material, Operator & Equipment