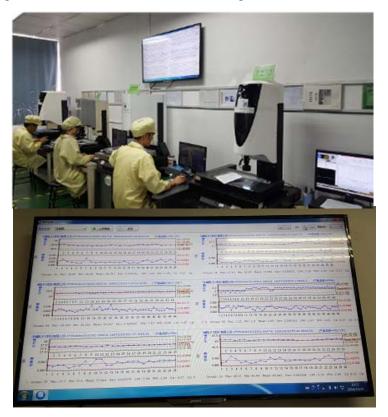

#### **Quality System - SPC System**

Collect the Real-Time Data of Each Stage for SPC Analysis, to Find and Prevent any Issues in the Early Stage and Implement Continuous Improvement.

#### **Capability Index of CPK**

- ▶ Result ≥ 1.33 PASS
- ▶ Result < 1.33 Early Warning and Continuous Attention

▶ Result < 1.0 Stop the Production and Improve