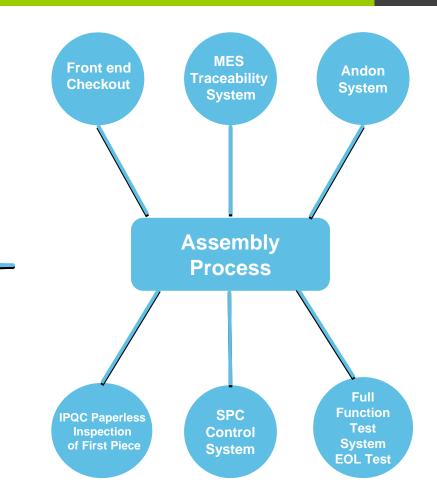

## Quality Management

Quality Assurance
Quality Target
Manufacturing System- Andon System
Quality Systems
EOL Functional Test for Finished Products
Product Quality Control Process