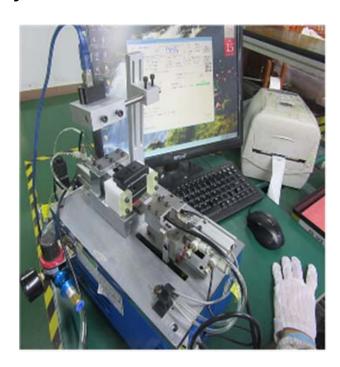

#### **EOL Functional Test for Finished Products**

To Check Products' Function After All Manufacturing Process, Stimulating the Comprehensive Performance of Production as Customers Use at the Last Station of Production. To Find Out Potential Quality and Function Problem Timely Before the Customers Use.