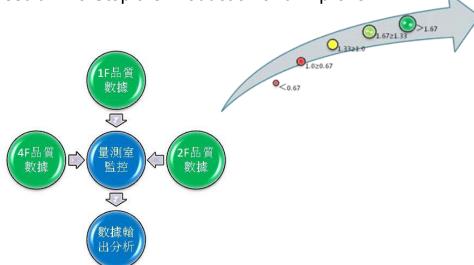

#### **Quality System - SPC System**

Collect the Real-Time Data of Each Stage for SPC Analysis, to Find and Prevent any Issues in the Early Stage and Implement Continuous Improvement.

#### **Capability Index of CPK**

- ▶ Result ≥ 1.33 PASS
- ▶ Result < 1.33 Early Warning and Continuous Attention

▶ Result < 1.0 Stop the Production and Improve