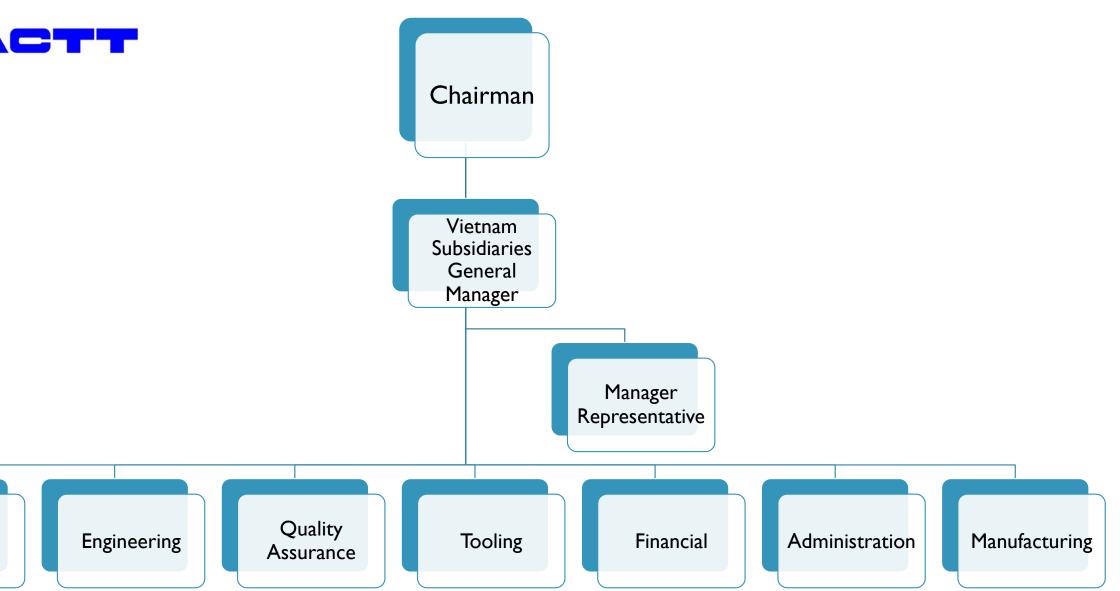

ADVANCED CONNECTION TECHNOLOGY INC.



**ACTT (VIETNAM)** 

2004~2007

Obtained QS9000 & ISO/TS 16949 Certificate



2015~2016

ACTT Listed in TPEx (CODE: 3492)
Obtained Pharmacist Manufacturing & Selling license.



2022

Stationed in National Biomedical Translation Research Center

1994~2003

ACTT was Established VNACT VOACT CNACT LDACT



2008~2014

Become Chrysler, Fiat Qualified Suppliers.



2017

Obtained ISO 13485 Join Aerospace Industry A-Team 4.0 Alliance. 2018

Obtained EN 9100, AS9100D, ISO 9001.

#### MILESTONE



Sales



#### An Thinh Technology Co., LTD.



#### Vinh Thanh Co., LTD.



Automotive Cable Sets: 2,000,000 Pcs/M

Power Cable: I-2,000,000 Pcs/M

Cable Assembly: 4,000,000 Pcs/M









## MAJOR CUSTOMER













- Complete Laboratory Analysis and Testing Equipment.
- High-Order Precision Machining Equipment.
- High Mobility Production Scheduling.
- Production Timely Statistics and Quality Control.



- R&D Engineer.
- Design Software System.
- Simulation Analysis Software.

- Mold Design & Manufacturing Capabilities.
- Product Customization(OEM/ODM).
- Automation Equipment Design.

#### DESIGNAND MANUFACTURING



### **TELECOMMUNICATION**





USB charger/ Media Hub







#### Cable Assembly





Automotive Wireless Charging







## **ASSEMBLY LINES**





















## **MOLD & T