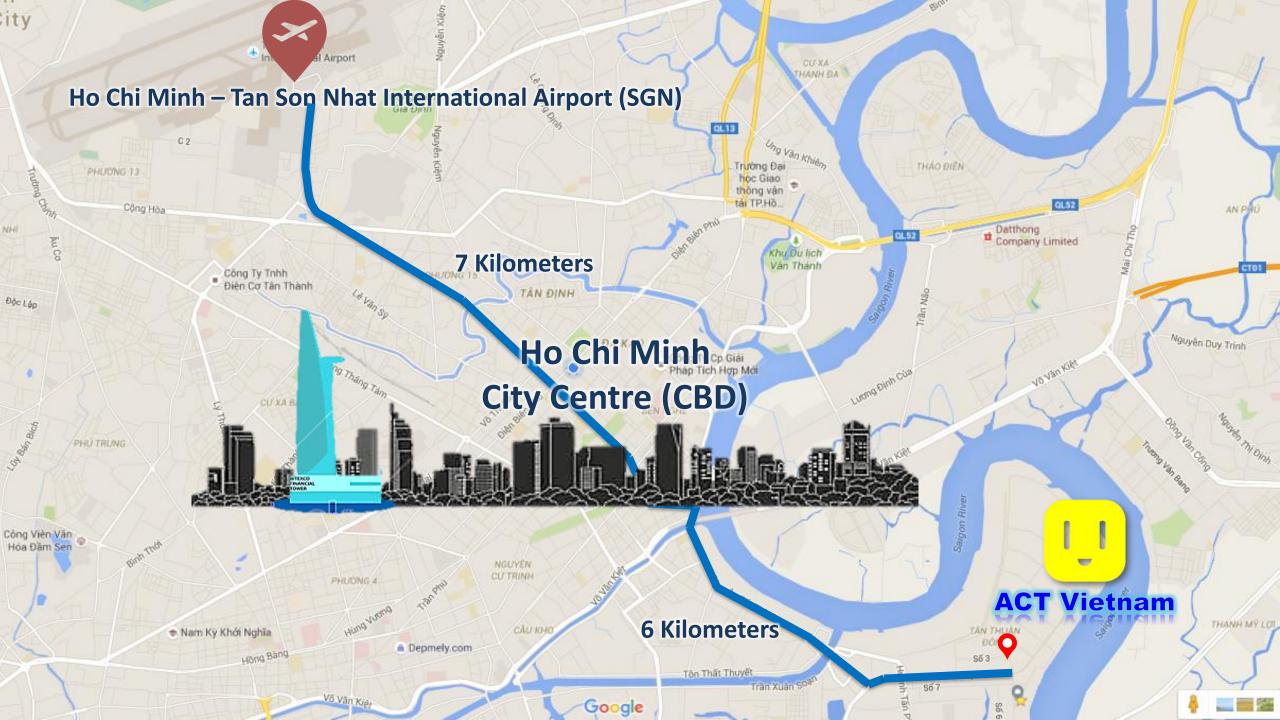

#### Vinh Thanh Co.,Ltd.

No.8 street, Tan Thuan Export Processing Zone (EPZ), Tan Thuan Dong ward, District 7, Ho Chi Minh city, Vietnam.

### An Thinh Technology Co.,Ltd.

Lot Y, 2B-3A, Industrial area in Tan Thuan EPZ, Tan Thuan Dong ward, District 7, Ho Chi Minh city, Vietnam.