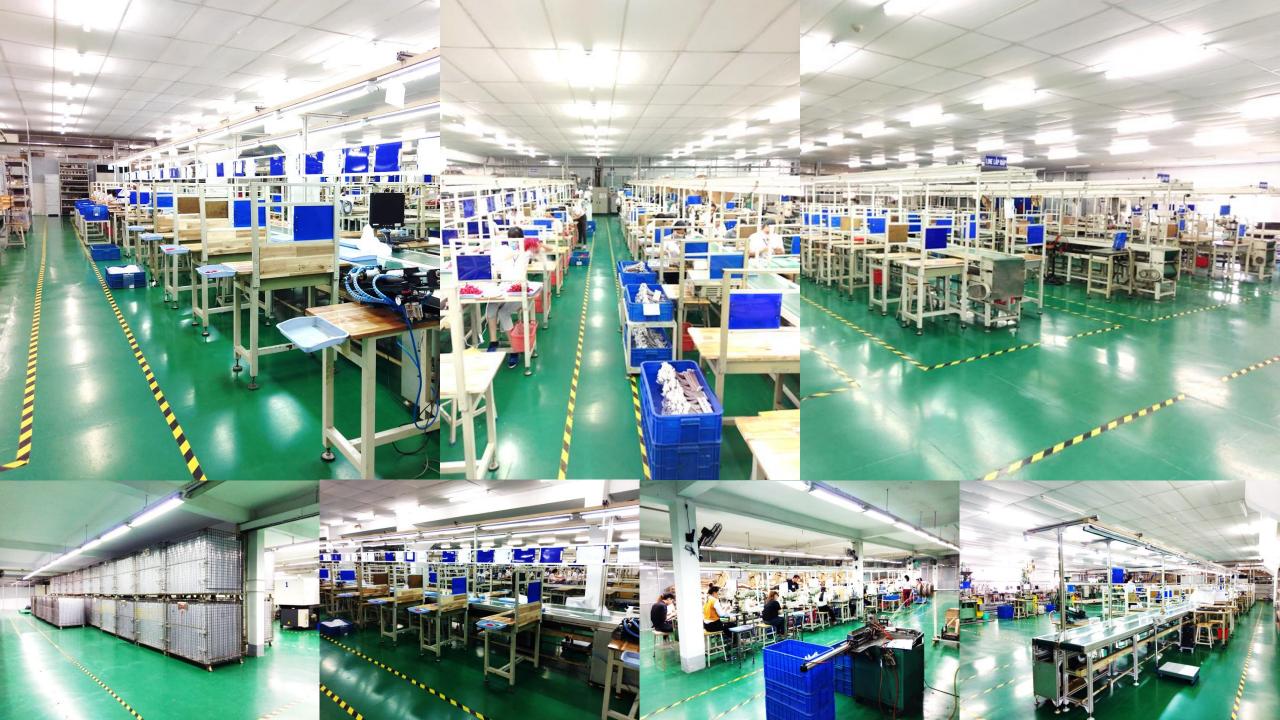

### VINH THANH CO., LTD

- CABLE ASSEMBLIES
- MOLD & TOOLING
- **❖ PLASTIC PART INJECTION**

**4,500 M<sup>2</sup>** floor area **500,000 – 1,000,000 PCS** of cable assembly per month

No.8 road, Tan Thuan EPZ, Tan Thuan Dong ward, District 7, Ho Chi Minh city, Vietnam

# ASSEMBLY

VINH THANH CO.,LTD

50 tons

90 tons

**130** tons

**138** tons

**160** tons

**168** tons

# INJECTION