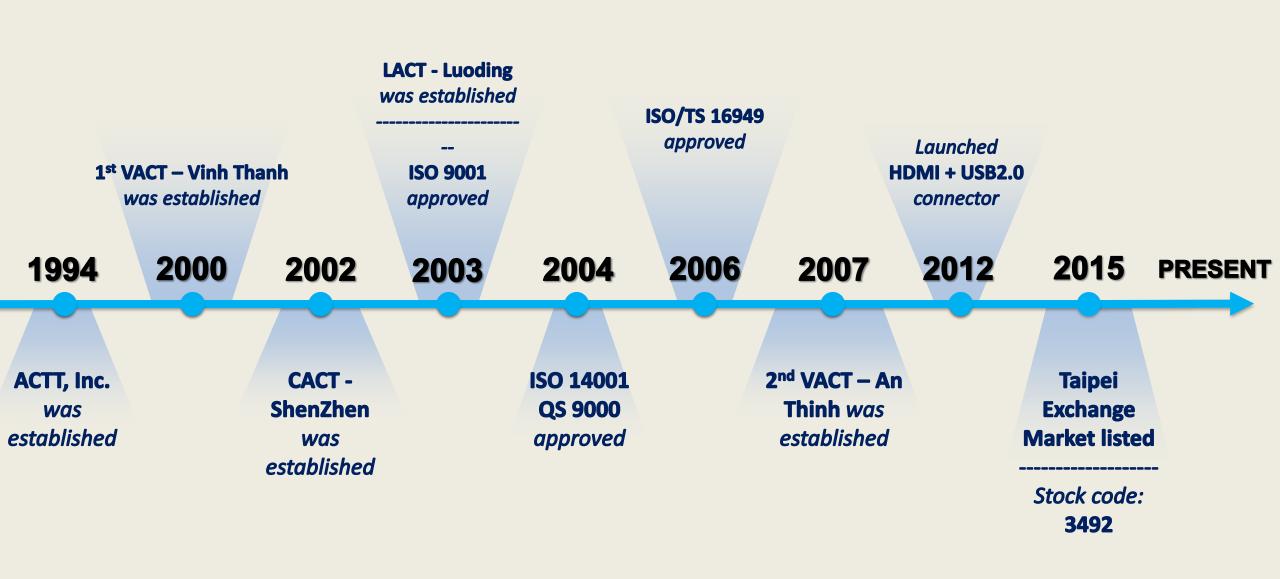

# ADVANCED CONNECTION TECHNOLOGY

Vietnam Subsidiaries





#### Vinh Thanh Co.,Ltd.

No.8 street, Tan Thuan Export Processing Zone (EPZ), Tan Thuan Dong ward, District 7, Ho Chi Minh city, Vietnam.

### An Thinh Technology Co.,Ltd.

Lot Y, 2B-3A, Industrial area in Tan Thuan EPZ, Tan Thuan Dong ward, District 7, Ho Chi Minh city, Vietnam.







# VINH THANH ADVANCED CONNECTION TECHNOLOGY QUALITY CERTIFICATION







ISO 9001:2015 IATF 16949:2016 ISO 14001:2015



# AN THINH TECHNOLOGY CO.,LTD QUALITY CERTIFICATION





#### 萬泰認證

#### CERTIFICATE OF REGISTRATION

This is to certify that the Management System established by

#### AN THINH TECHNOLOGY CO.LTD

Lot Y.O2b-O3a, Tan Thuan Industrial Park, District 7, Ho Chi Minh City, Vietnam

Has been assessed to comply with the requirements of the international standard

GB/T 19001-2016idt ISO9001:2015

Scope of certification

Design and Manufacturing of cable, wire and cable assemblies



Hangzhoù WH Assessment Co., Ltd. 13/14Floor, International Sunyard, No.1750 Hanghong Avenue, Binjiang District, Hangzhou • China NO: 15/20Q7126R21 DATE OF ISSUE: Sep,18, 2020 VALID UNTIL: Jul,19,