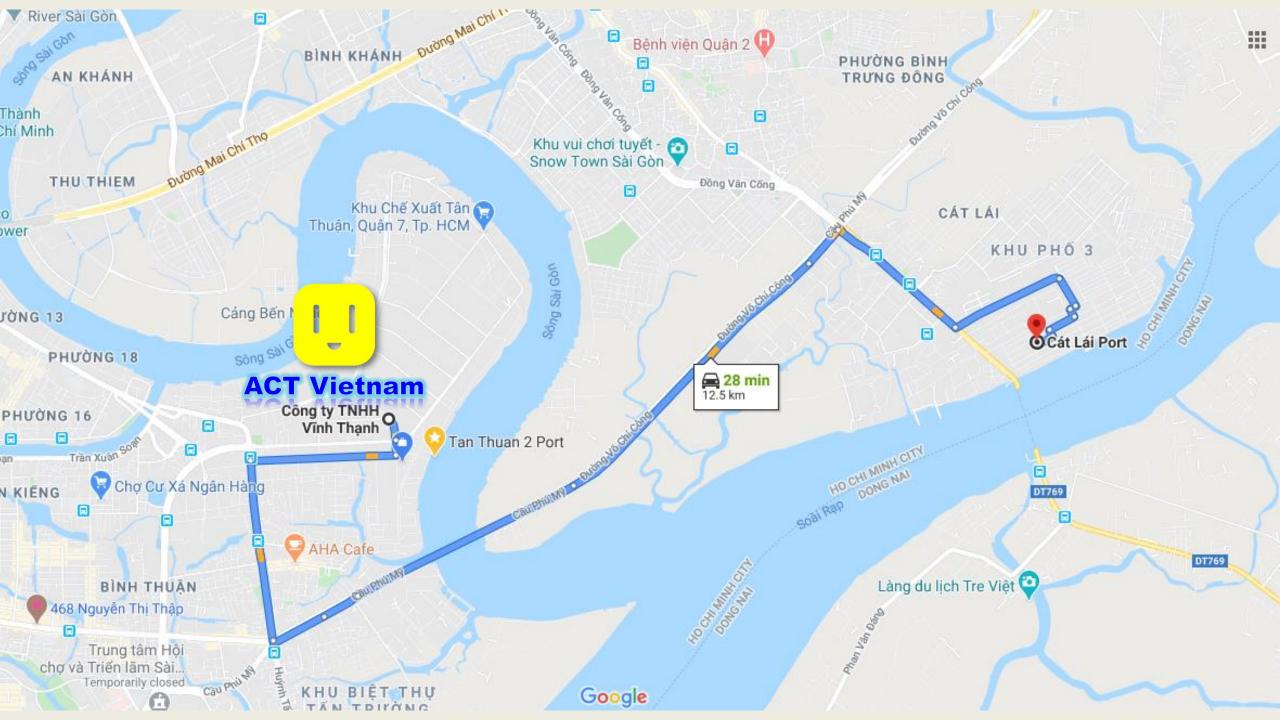

#### Vinh Thanh Co.,Ltd.

No.8 street, Tan Thuan Export Processing Zone (EPZ), Tan Thuan Dong ward, District 7, Ho Chi Minh city, Vietnam.

### An Thinh Technology Co.,Ltd.

Lot Y, 2B-3A, Industrial area in Tan Thuan EPZ, Tan Thuan Dong ward, District 7, Ho Chi Minh city, Vietnam.