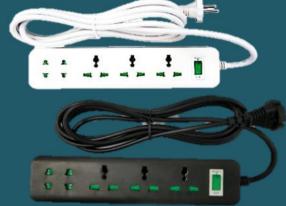

### VINH THANH CO., LTD

- CABLE ASSEMBLIES
- MOLD & TOOLING
- **❖ PLASTIC PART INJECTION**

**4,500 M<sup>2</sup>** floor area **500,000 – 1,000,000 PCS** of cable assembly per month

No.8 road, Tan Thuan EPZ, Tan Thuan Dong ward, District 7, Ho Chi Minh city, Vietnam

### AN THINH TECHNOLOGY CO., LTD

- **CABLE ASSEMBLIES**
- **\*** ELECTRIC WIRES
- **CONSUMER ELECTRONICS EQUIPMENTS**

Lot Y, 02b-03a, Tan Thuan IDZ, Tan Thuan Dong ward, District 7, Ho Chi Minh city, Vietnam