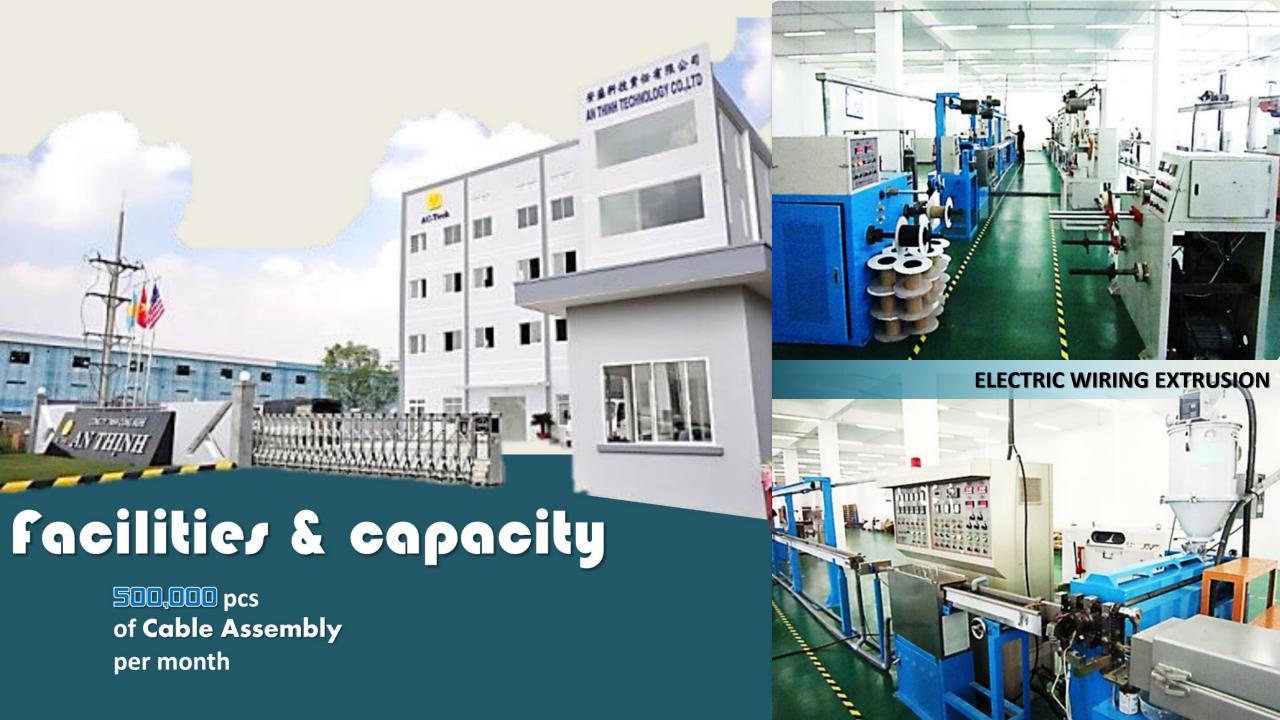

### VINH THANH CO., LTD

- CABLE ASSEMBLIES
- MOLD & TOOLING
- **❖ PLASTIC PART INJECTION**

**4,500 M<sup>2</sup>** floor area **500,000 – 1,000,000 PCS** of cable assembly per month

No.8 road, Tan Thuan EPZ, Tan Thuan Dong ward, District 7, Ho Chi Minh city, Vietnam

### AN THINH TECHNOLOGY CO., LTD

- **CABLE ASSEMBLIES**
- **\*** ELECTRIC WIRES
- **CONSUMER ELECTRONICS EQUIPMENTS**

Lot Y, 02b-03a, Tan Thuan IDZ, Tan Thuan Dong ward, District 7, Ho Chi Minh city, Vietnam